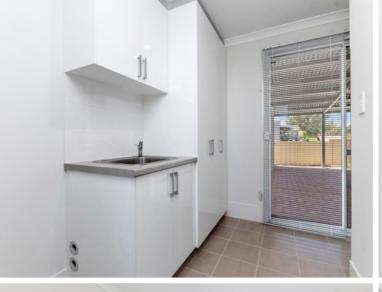

## INCLUSIONS

- Window treatments selected from our range
- Vinyl plank floors (commercial grade)
- Light fittings selected from our range
- Built-in robes in bedrooms
- Q-Stone kitchen bench tops
- Spacious kitchen with large bay window
- Open plan kitchen, dining and lounge
- Internal and external painting
- Ceramic basins
- Two x WC
- Quality tapware
- Rangehood
- Paved driveway and crossover
- Separate laundry with linen press
- Gas instant hot water
- Cladded storage shed
- Single Carport
- Front, rear and side landscaping and reticulation
- Delf door furniture
- Fully insulated equivalent to 6 Star rating