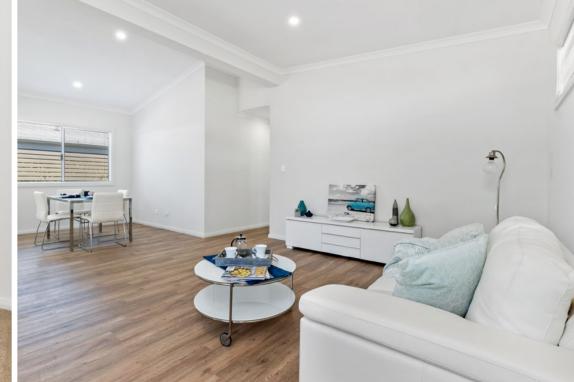

## BELONG TO A VIBRANT, EXCLUSIVE COMMUNITY

The Bellbush makes clever use of space and is great for entertaining, with large lounge area flowing through to dining room and kitchen.

A peaceful, well sized alfresco area completes the picture. The bedrooms to the back of the home both offer built-in robes for extra storage space.

## INCLUSIONS

- Window treatments selected from our range
- Vinyl plank floors (commercial grade)
- Light fittings selected from our range
- Built-in robes in bedrooms
- Q-Stone kitchen bench tops
- Spacious kitchen with large bay window
- Open plan kitchen, dining and lounge
- Internal and external painting
- Ceramic basins
- Two x WC
- Quality tapware
- Rangehood
- Paved driveway and crossover
- Separate laundry with linen press
- Gas instant hot water
- Cladded storage shed
- Single Carport
- Front, rear and side landscaping and reticulation
- Delf door furniture
- Fully insulated equivalent to 6 Star rating