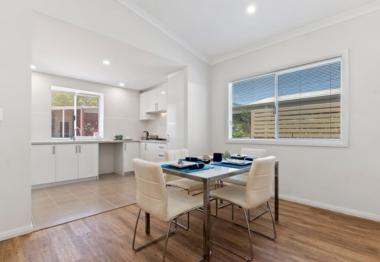

## BELONG TO A VIBRANT, EXCLUSIVE COMMUNITY

The Bellbush makes clever use of space and is great for entertaining, with large lounge area flowing through to dining room and kitchen.

A peaceful, well sized alfresco area completes the picture. The bedrooms to the back of the home both offer built-in robes for extra storage space.

## INCLUSIONS

- Window treatments selected from our range
- Vinyl plank floors (commercial grade)
- Light fittings selected from our range
- Built-in robes in bedrooms
- Q-Stone kitchen bench tops
- Spacious kitchen with large bay window
- Open plan kitchen, dining and lounge
- Internal and external painting
- Ceramic basins
- Two x WC
- Quality tapware
- Rangehood
- Paved driveway and crossover
- Separate laundry with linen press
- Gas instant hot water
- Cladded storage shed
- Single Carport
- Front, rear and side landscaping and reticulation
- Delf door furniture
- Fully insulated equivalent to 6 Star rating