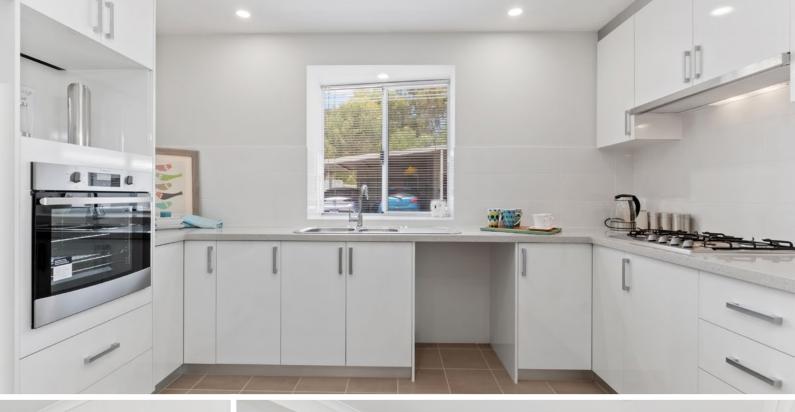

## BELONG TO A VIBRANT, EXCLUSIVE COMMUNITY

The Bellbush makes clever use of space and is great for entertaining, with large lounge area flowing through to dining room and kitchen.

A peaceful, well sized alfresco area completes the picture. The bedrooms to the back of the home both offer built-in robes for extra storage space.

## INCLUSIONS

- Window treatments selected from our range
- Vinyl plank floors (commercial grade)
- Light fittings selected from our range
- Built-in robes in bedrooms
- Q-Stone kitchen bench tops
- Spacious kitchen with large bay window
- Open plan kitchen, dining and lounge
- Internal and external painting
- Ceramic basins
- Two x WC
- Quality tapware
- Rangehood
- Paved driveway and crossover
- Separate laundry with linen press
- Gas instant hot water
- Cladded storage shed
- Single Carport
- Front, rear and side landscaping and reticulation
- Delf door furniture
- Fully insulated equivalent to 6 Star rating