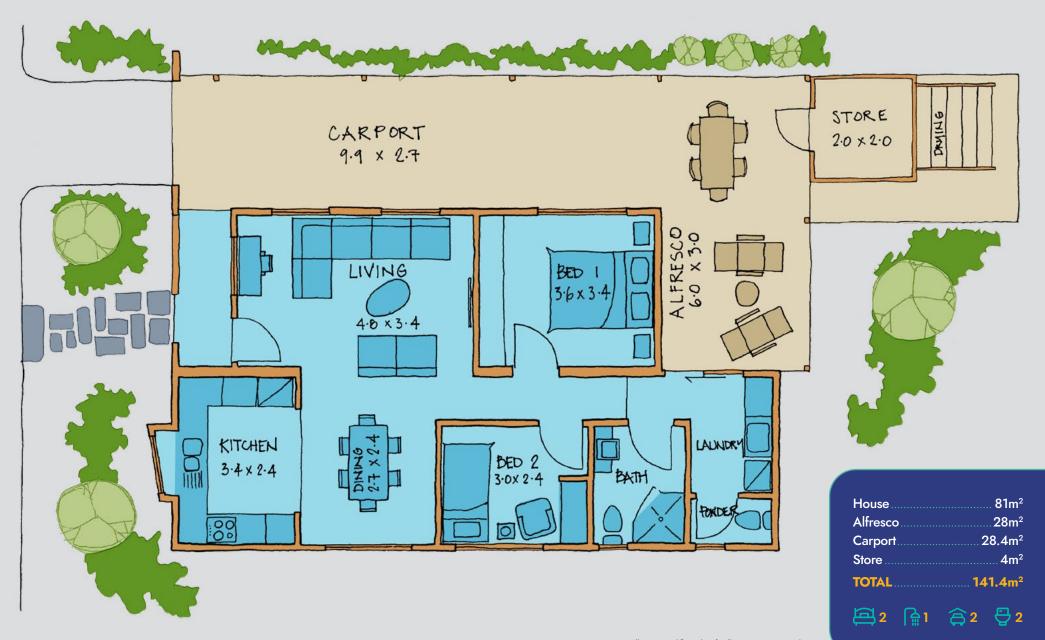

## BELONG TO A VIBRANT, EXCLUSIVE COMMUNITY

The Bellbush makes clever use of space and is great for entertaining, with large lounge area flowing through to dining room and kitchen.

A peaceful, well sized alfresco area completes the picture. The bedrooms to the back of the home both offer built-in robes for extra storage space.

The second bedroom is just perfect for when the grandkids or friends come to stay, or convert into a large, private study.

All images and floor plans for illustration purposes only. Prices correct as of March 2023 and subject to change without notice. Terms and conditions apply.

## INCLUSIONS

- Window treatments selected from our range
- Vinyl plank floors (commercial grade)
- Light fittings selected from our range
- Built-in robes in bedrooms
- Q-Stone kitchen bench tops
- Spacious kitchen with large bay window
- Open plan kitchen, dining and lounge
- Internal and external painting
- Ceramic basins
- Two x WC
- Quality tapware
- Rangehood
- Paved driveway and crossover
- Separate laundry with linen press
- Gas instant hot water
- Cladded storage shed
- Single Carport
- Front, rear and side landscaping and reticulation
- Delf door furniture
- Fully insulated equivalent to 6 Star rating