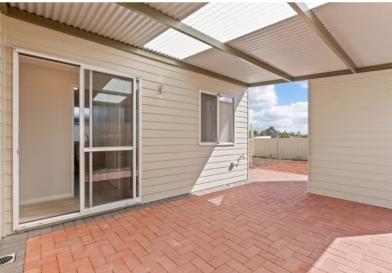

## BELONG TO A VIBRANT, EXCLUSIVE COMMUNITY

This attractive one bedroom home offers plenty of living space, with an open plan kitchen and lounge and separate study come dining room or bedroom.

The alfresco area offers further options for entertaining. The comfortable bedroom has built-in robes across one wall and is located at the rear of the house for extra privacy.