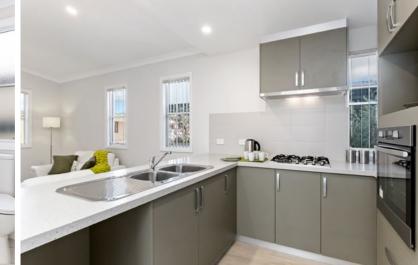

## BELONG TO A VIBRANT, EXCLUSIVE COMMUNITY

This attractive one bedroom home offers plenty of living space, with an open plan kitchen and lounge and separate study come dining room or bedroom.

The alfresco area offers further options for entertaining. The comfortable bedroom has built-in robes across one wall and is located at the rear of the house for extra privacy.

## INCLUSIONS

- Window treatments selected from our range
- Vinyl plank floors (commercial grade)
- Light fittings selected from our range
- Built-in robes in bedroom
- Q-Stone kitchen bench tops
- Large alfresco area
- Internal and external painting
- Ceramic basin
- Reece tapware
- Rangehood
- Paved driveway and crossover
- Clothesline
- Gas instant hot water
- Cladded storage shed
- Single Carport
- Front, rear and side landscaping and reticulation
- Delf door furniture
- Fully insulated equivalent to 6 Star rating