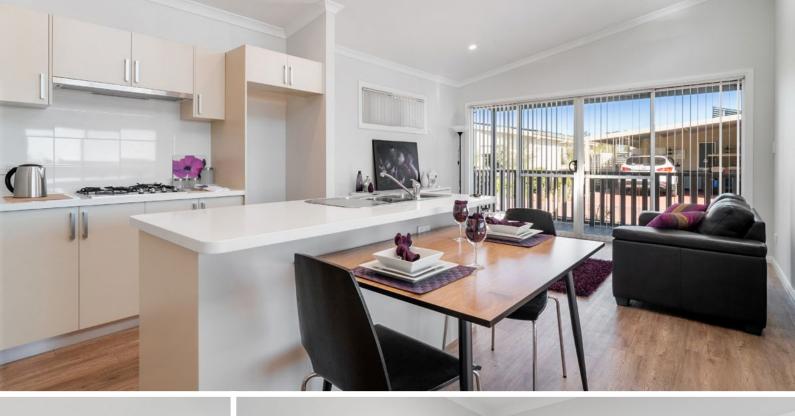

#### BELONG TO A VIBRANT, EXCLUSIVE COMMUNITY

Perfect for the single person, this home offers you privacy and personal space that's easy to maintain. The cleverly designed open plan kitchen, dining and lounge room maximise the feeling of space, making it highly comfortable and functional.

The generous outdoor living spaces add to the feeling of light and space. Large built-in robes feature in the bedroom and provide valuable storage space.

A private, covered carport completes the picture.