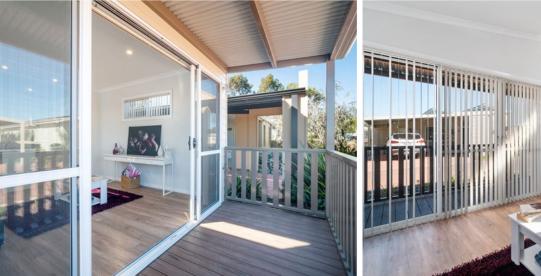

#### BELONG TO A VIBRANT, EXCLUSIVE COMMUNITY

Perfect for the single person, this home offers you privacy and personal space that's easy to maintain. The cleverly designed open plan kitchen, dining and lounge room maximise the feeling of space, making it highly comfortable and functional.

The generous outdoor living spaces add to the feeling of light and space. Large built-in robes feature in the bedroom and provide valuable storage space.

A private, covered carport completes the picture.