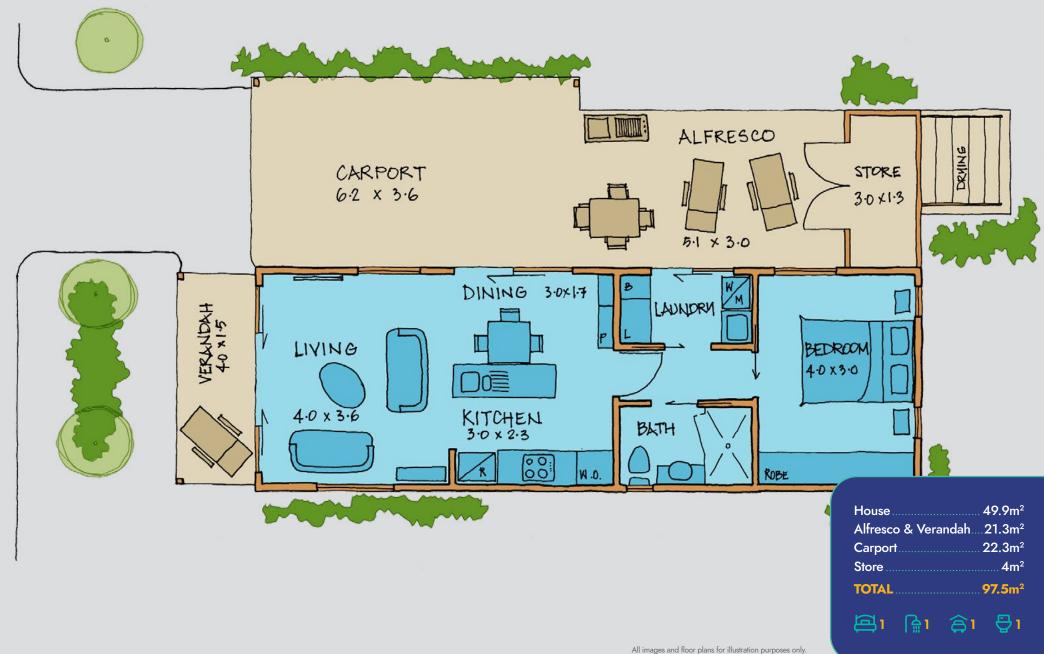

#### BELONG TO A VIBRANT, EXCLUSIVE COMMUNITY

Perfect for the single person, this home offers you privacy and personal space that's easy to maintain. The cleverly designed open plan kitchen, dining and lounge room maximise the feeling of space, making it highly comfortable and functional.

The generous outdoor living spaces add to the feeling of light and space. Large built-in robes feature in the bedroom and provide valuable storage space.

A private, covered carport completes the picture.