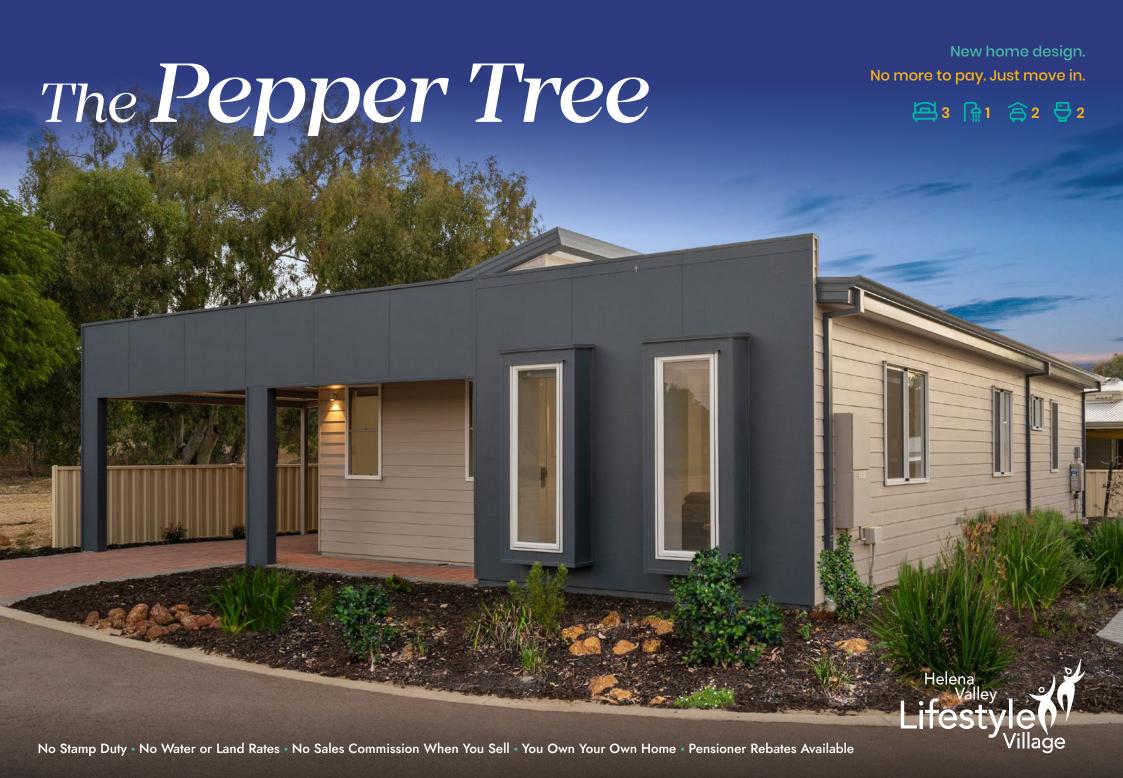

## BELONG TO A VIBRANT, EXCLUSIVE COMMUNITY

This three bedroom home is so spacious, you'll hardly believe you're downsizing. The stylish kitchen and dining room is perfect for dinner parties. Then retire for coffee to the generously sized lounge or out back to the beautiful alfresco area. All bedrooms will accommodate a double bed, and all feature built-in robes. There's a double carport for your convenience and ample storage space for all your things.