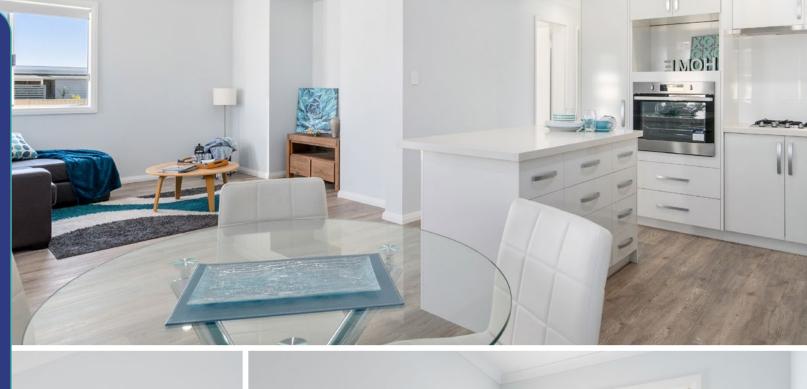

## BELONG TO A VIBRANT, EXCLUSIVE COMMUNITY

This three bedroom home is so spacious, you'll hardly believe you're downsizing. The stylish kitchen and dining room is perfect for dinner parties. Then retire for coffee to the generously sized lounge or out back to the beautiful alfresco area. All bedrooms will accommodate a double bed, and all feature built-in robes. There's a double carport for your convenience and ample storage space for all your things.

## **INCLUSIONS**

- Window treatments selected from our range
- Vinyl plank floors (commercial grade)
- Light fittings selected from our range
- Built-in robes in bedrooms
- Q-Stone kitchen bench tops
- Separate large living area
- Open plan kitchen, dining
- Alfresco area
- Internal and external painting
- Ceramic basins
- Separate laundry with washing machine fixtures
- Linen Press
- Powder room with WC
- Reece tapware
- Rangehood
- Paved driveway and crossover
- Clothesline
- Gas instant hot water
- Cladded storage shed
- Front verandah area
- Double Carport
- Front, rear and side landscaping and reticulation
- Delf door furniture
- Fully insulated equivalent to 6 Star rating