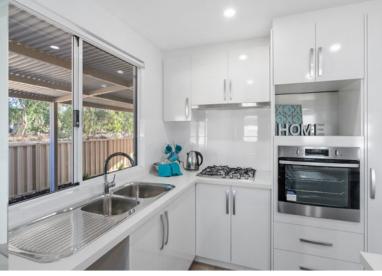

## BELONG TO A VIBRANT, EXCLUSIVE COMMUNITY

This three bedroom home is so spacious, you'll hardly believe you're downsizing. The stylish kitchen and dining room is perfect for dinner parties. Then retire for coffee to the generously sized lounge or out back to the beautiful alfresco area. All bedrooms will accommodate a double bed, and all feature built-in robes. There's a double carport for your convenience and ample storage space for all your things.

## **INCLUSIONS**

- Window treatments selected from our range
- Vinyl plank floors (commercial grade)
- Light fittings selected from our range
- Built-in robes in bedrooms
- Q-Stone kitchen bench tops
- Separate large living area
- Open plan kitchen, dining
- Alfresco area
- Internal and external painting
- Ceramic basins
- Separate laundry with washing machine fixtures
- Linen Press
- Powder room with WC
- Reece tapware
- Rangehood
- Paved driveway and crossover
- Clothesline
- Gas instant hot water
- Cladded storage shed
- Front verandah area
- Double Carport
- Front, rear and side landscaping and reticulation
- Delf door furniture
- Fully insulated equivalent to 6 Star rating