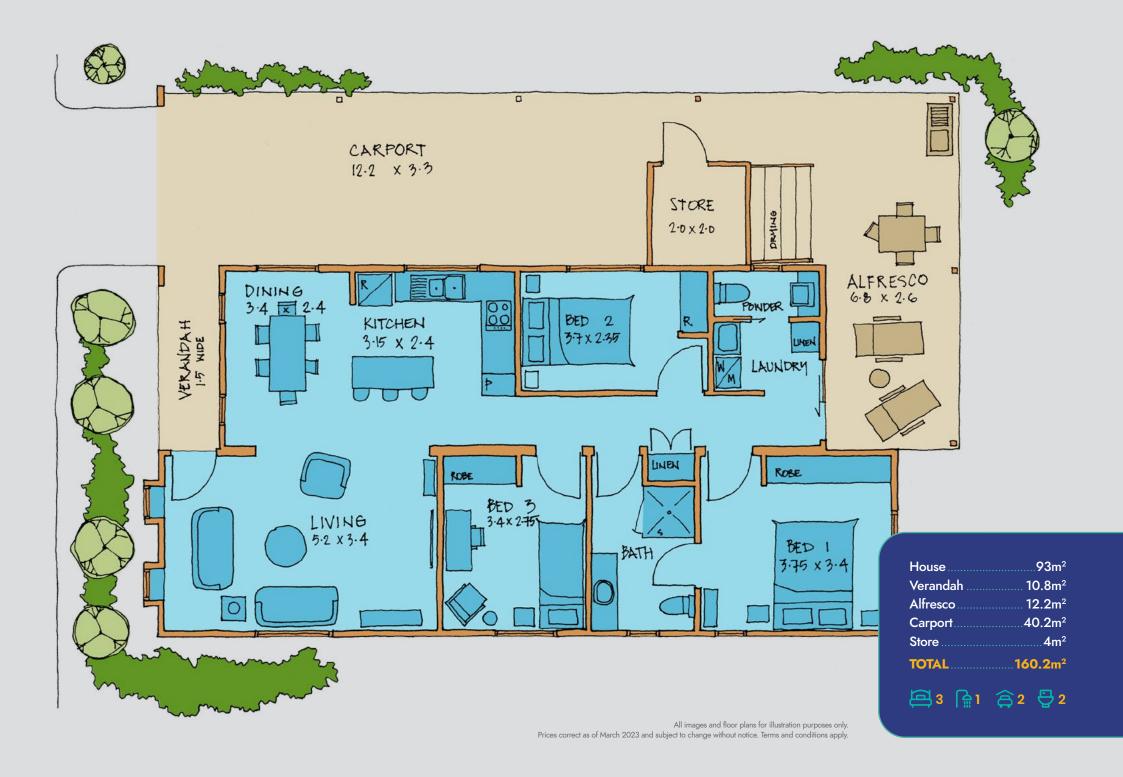

## BELONG TO A VIBRANT, EXCLUSIVE COMMUNITY

This three bedroom home is so spacious, you'll hardly believe you're downsizing. The stylish kitchen and dining room is perfect for dinner parties. Then retire for coffee to the generously sized lounge or out back to the beautiful alfresco area. All bedrooms will accommodate a double bed, and all feature built-in robes. There's a double carport for your convenience and ample storage space for all your things.

## **INCLUSIONS**

- Window treatments selected from our range
- Vinyl plank floors (commercial grade)
- Light fittings selected from our range
- Built-in robes in bedrooms
- Q-Stone kitchen bench tops
- Separate large living area
- Open plan kitchen, dining
- Alfresco area
- Internal and external painting
- Ceramic basins
- Separate laundry with washing machine fixtures
- Linen Press
- Powder room with WC
- Reece tapware
- Rangehood
- Paved driveway and crossover
- Clothesline
- Gas instant hot water
- Cladded storage shed
- Front verandah area
- Double Carport
- Front, rear and side landscaping and reticulation
- Delf door furniture
- Fully insulated equivalent to 6 Star rating