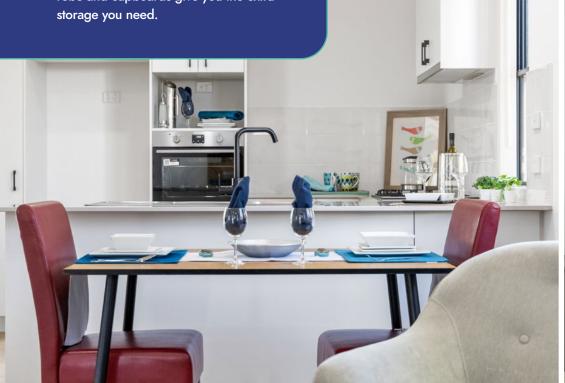

The open-plan living area gives the home its roomy feel, whilst the generously sized, alfresco area is great for entertaining.

The bedroom offers a generous walk-in robe and cupboards give you the extra storage you need.