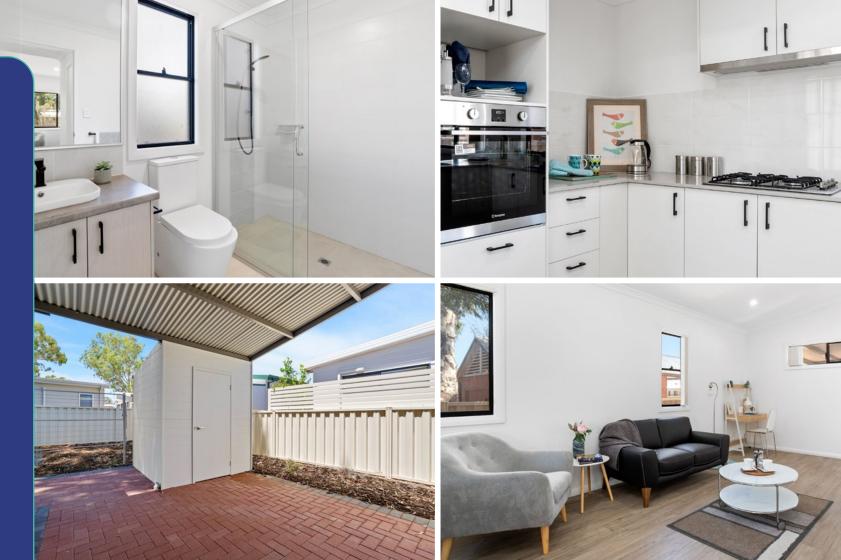

## The Eucalypt Belong to a vibrant, exclusive community

Perfect for the single person, the Eucalypt is cleverly designed to give you all the space you need, whilst being low maintenance and easy to keep tidy.

The open-plan living area gives the home its roomy feel, whilst the generously sized, alfresco area is great for entertaining.

The bedroom offers a generous walk-in robe and cupboards give you the extra storage you need.

## INCLUSIONS

- Window treatments selected from our range
- Vinyl plank floors (commercial grade)
- Light fittings selected from our range
- Open plan kitchen, dining and lounge
- Rangehood
- Q-Stone kitchen bench tops
- Large walk-in robe
- Walk in shower
- Separate laundry with washing machine fixtures
- Ceramic basin
- Large alfresco off living area
- Internal and external painting
- Reece tapware
- Single carport
- Paved driveway and crossover
- Clothesline
- Gas instant hot water
- Cladded storage shed
- Front, rear and side landscaping and reticulation
- Delf door furniture
- Fully insulated equivalent to 6 Star rating