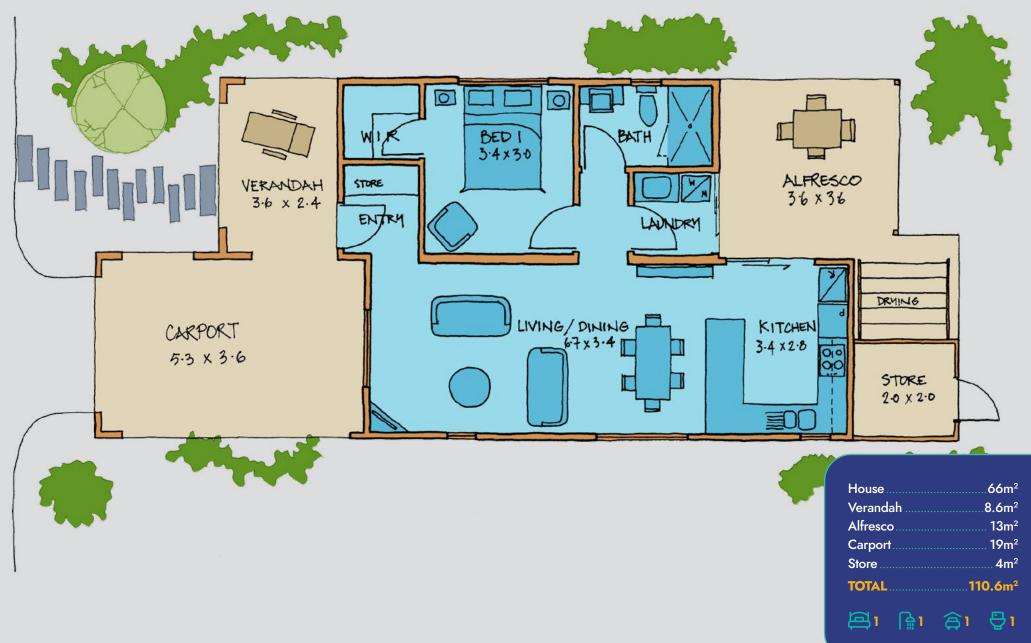

## The Eucalypt Belong to a vibrant, exclusive community

Perfect for the single person, the Eucalypt is cleverly designed to give you all the space you need, whilst being low maintenance and easy to keep tidy.

The open-plan living area gives the home its roomy feel, whilst the generously sized, alfresco area is great for entertaining.

The bedroom offers a generous walk-in robe and cupboards give you the extra storage you need.

## INCLUSIONS

- Window treatments selected from our range
- Vinyl plank floors (commercial grade)
- Light fittings selected from our range
- Open plan kitchen, dining and lounge
- Rangehood
- Q-Stone kitchen bench tops
- Large walk-in robe
- Walk in shower
- Separate laundry with washing machine fixtures
- Ceramic basin
- Large alfresco off living area
- Internal and external painting
- Reece tapware
- Single carport
- Paved driveway and crossover
- Clothesline
- Gas instant hot water
- Cladded storage shed
- Front, rear and side landscaping and reticulation
- Delf door furniture
- Fully insulated equivalent to 6 Star rating