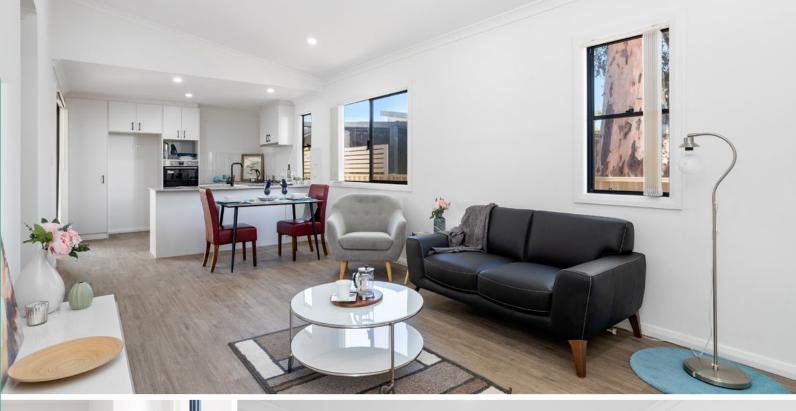

## The Eucalypt Belong to a vibrant, exclusive community

Perfect for the single person, the Eucalypt is cleverly designed to give you all the space you need, whilst being low maintenance and easy to keep tidy.

The open-plan living area gives the home its roomy feel, whilst the generously sized, alfresco area is great for entertaining.

The bedroom offers a generous walk-in robe and cupboards give you the extra storage you need.