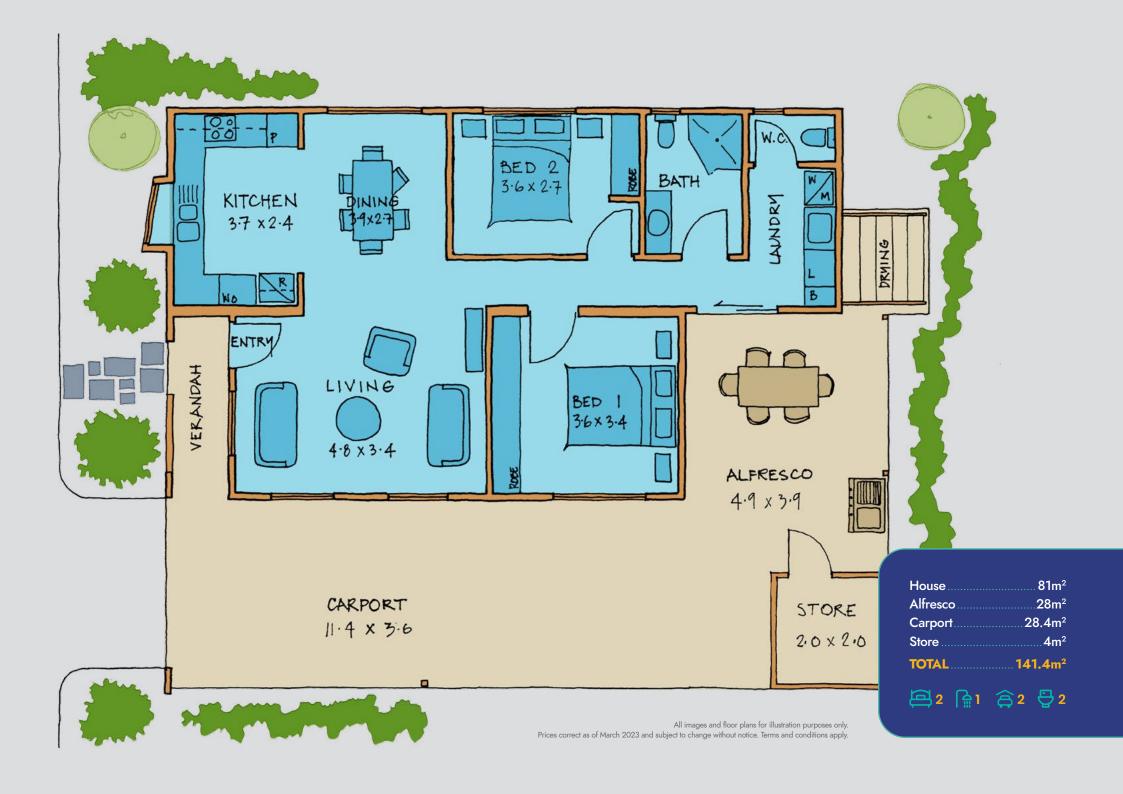

The Custom Bellbush

New home design. No more to pay. Just move in.

## **INCLUSIONS**

- Window treatments selected from our range
- Vinyl plank floors (commercial grade)
- Light fittings selected from our range
- Built-in robes in bedrooms
- Q-Stone kitchen bench tops
- Spacious kitchen with large bay window
- Open plan kitchen, dining and lounge
- Internal and external painting
- Ceramic basins
- Two x WC
- Quality tapware
- Rangehood
- Paved driveway and crossover
- Separate laundry with linen press
- Gas instant hot water
- Cladded storage shed
- Single Carport
- Front, rear and side landscaping and reticulation
- Delf door furniture
- Fully insulated equivalent to 6 Star rating