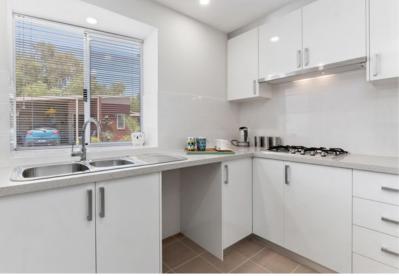

## **INCLUSIONS**

- Window treatments selected from our range
- Vinyl plank floors (commercial grade)
- Light fittings selected from our range
- Built-in robes in bedrooms
- Q-Stone kitchen bench tops
- Spacious kitchen with large bay window
- Open plan kitchen, dining and lounge
- Internal and external painting
- Ceramic basins
- Two x WC
- Quality tapware
- Rangehood
- Paved driveway and crossover
- Separate laundry with linen press
- Gas instant hot water
- Cladded storage shed
- Single Carport
- Front, rear and side landscaping and reticulation
- Delf door furniture
- Fully insulated equivalent to 6 Star rating