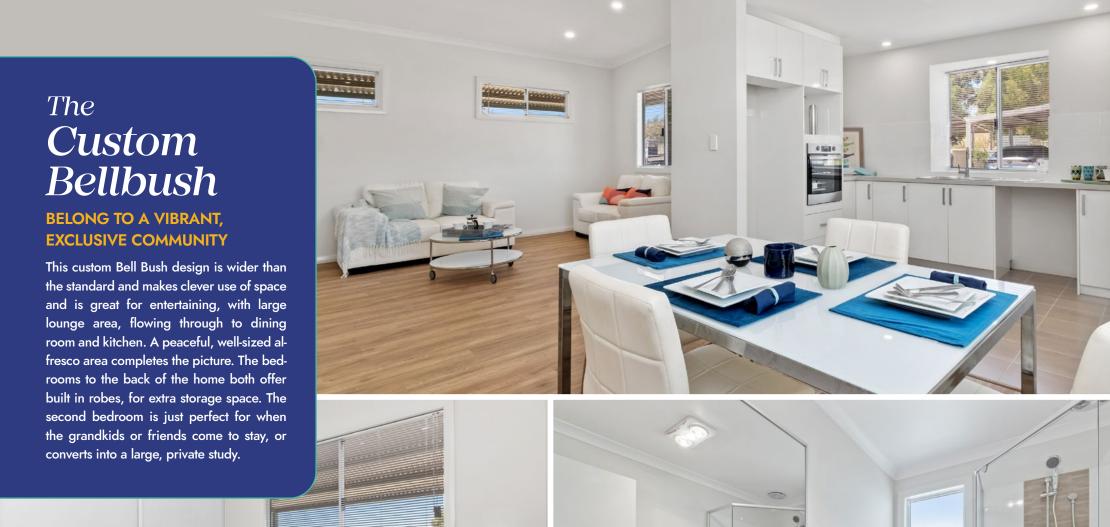

The Custom Bellbush

New home design. No more to pay. Just move in.

## **INCLUSIONS**

- Window treatments selected from our range
- Vinyl plank floors (commercial grade)
- Light fittings selected from our range
- Built-in robes in bedrooms
- Q-Stone kitchen bench tops
- Spacious kitchen with large bay window
- Open plan kitchen, dining and lounge
- Internal and external painting
- Ceramic basins
- Two x WC
- Quality tapware
- Rangehood
- Paved driveway and crossover
- Separate laundry with linen press
- Gas instant hot water
- Cladded storage shed
- Single Carport
- Front, rear and side landscaping and reticulation
- Delf door furniture
- Fully insulated equivalent to 6 Star rating