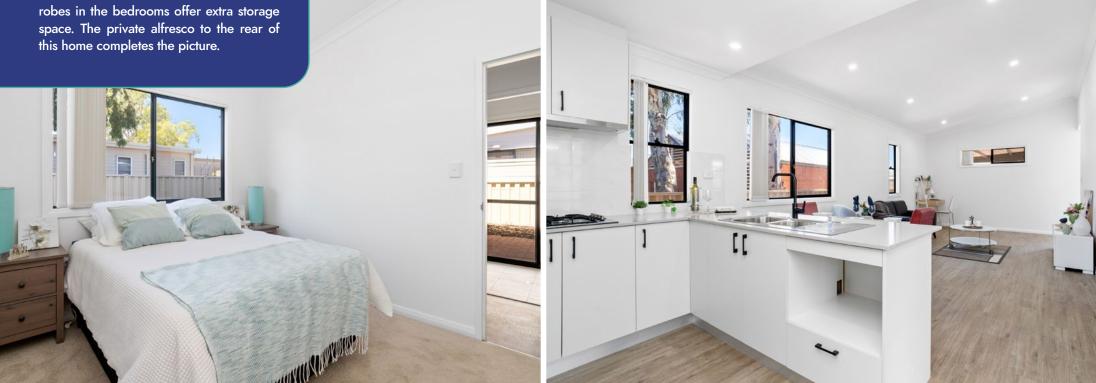

## BELONG TO A VIBRANT, EXCLUSIVE COMMUNITY

If you aren't quite ready for a 1-bedroom home, then this clever upgrade to the popular Eucalypt design gives you a bonus 2-bedroom plan to call home. A generous carport to this home with a verandah entrance leading into the main living room has been widen gives this home the spacious feel to the open plan design. A bay window in the master bedroom and built in robes in the bedrooms offer extra storage space. The private alfresco to the rear of this home completes the picture.

## **INCLUSIONS**

- Window treatments selected from our range
- Vinyl plank floors (commercial grade)
- Light fittings selected from our range
- Open plan kitchen, dining and lounge
- Rangehood
- Silestone kitchen bench tops
- Large Built in robes in both bedrooms
- Walk in shower
- Separate laundry with washing machine fixtures
- Ceramic basin
- Large alfresco off living area
- Internal and external painting
- Reece tapware
- Single carport
- Paved driveway and crossover
- Clothesline
- Gas instant hot water
- Cladded storage shed
- Front, rear and side landscaping and reticulation
- Lockwood door furniture
- Fully insulated equivalent to 6 Star rating