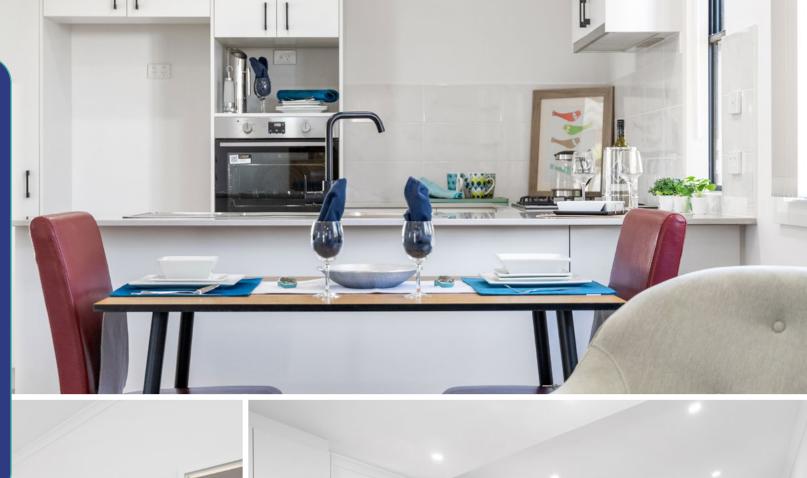

## **INCLUSIONS**

- Window treatments selected from our range
- Vinyl plank floors (commercial grade)
- Light fittings selected from our range
- Open plan kitchen, dining and lounge
- Rangehood
- Silestone kitchen bench tops
- Large Built in robes in both bedrooms
- Walk in shower
- Separate laundry with washing machine fixtures
- Ceramic basin
- Large alfresco off living area
- Internal and external painting
- Reece tapware
- Single carport
- Paved driveway and crossover
- Clothesline
- Gas instant hot water
- Cladded storage shed
- Front, rear and side landscaping and reticulation
- Lockwood door furniture
- Fully insulated equivalent to 6 Star rating