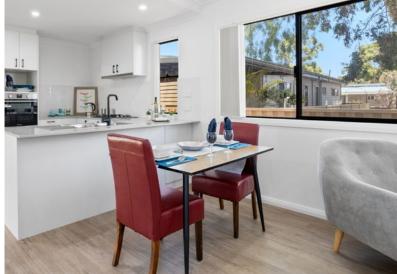

## BELONG TO A VIBRANT, EXCLUSIVE COMMUNITY

If you aren't quite ready for a 1-bedroom home, then this clever upgrade to the popular Eucalypt design gives you a bonus 2-bedroom plan to call home. A generous carport to this home with a verandah entrance leading into the main living room has been widen gives this home the spacious feel to the open plan design. A bay window in the master bedroom and built in robes in the bedrooms offer extra storage space. The private alfresco to the rear of this home completes the picture.

## **INCLUSIONS**

- Window treatments selected from our range
- Vinyl plank floors (commercial grade)
- Light fittings selected from our range
- Open plan kitchen, dining and lounge
- Rangehood
- Silestone kitchen bench tops
- Large Built in robes in both bedrooms
- Walk in shower
- Separate laundry with washing machine fixtures
- Ceramic basin
- Large alfresco off living area
- Internal and external painting
- Reece tapware
- Single carport
- Paved driveway and crossover
- Clothesline
- Gas instant hot water
- Cladded storage shed
- Front, rear and side landscaping and reticulation
- Lockwood door furniture
- Fully insulated equivalent to 6 Star rating