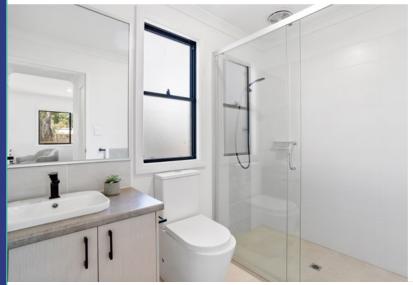

## **INCLUSIONS**

- Window treatments selected from our range
- Vinyl plank floors (commercial grade)
- Light fittings selected from our range
- Open plan kitchen, dining and lounge
- Rangehood
- Silestone kitchen bench tops
- Large Built in robes in both bedrooms
- Walk in shower
- Separate laundry with washing machine fixtures
- Ceramic basin
- Large alfresco off living area
- Internal and external painting
- Reece tapware
- Single carport
- Paved driveway and crossover
- Clothesline
- Gas instant hot water
- Cladded storage shed
- Front, rear and side landscaping and reticulation
- Lockwood door furniture
- Fully insulated equivalent to 6 Star rating