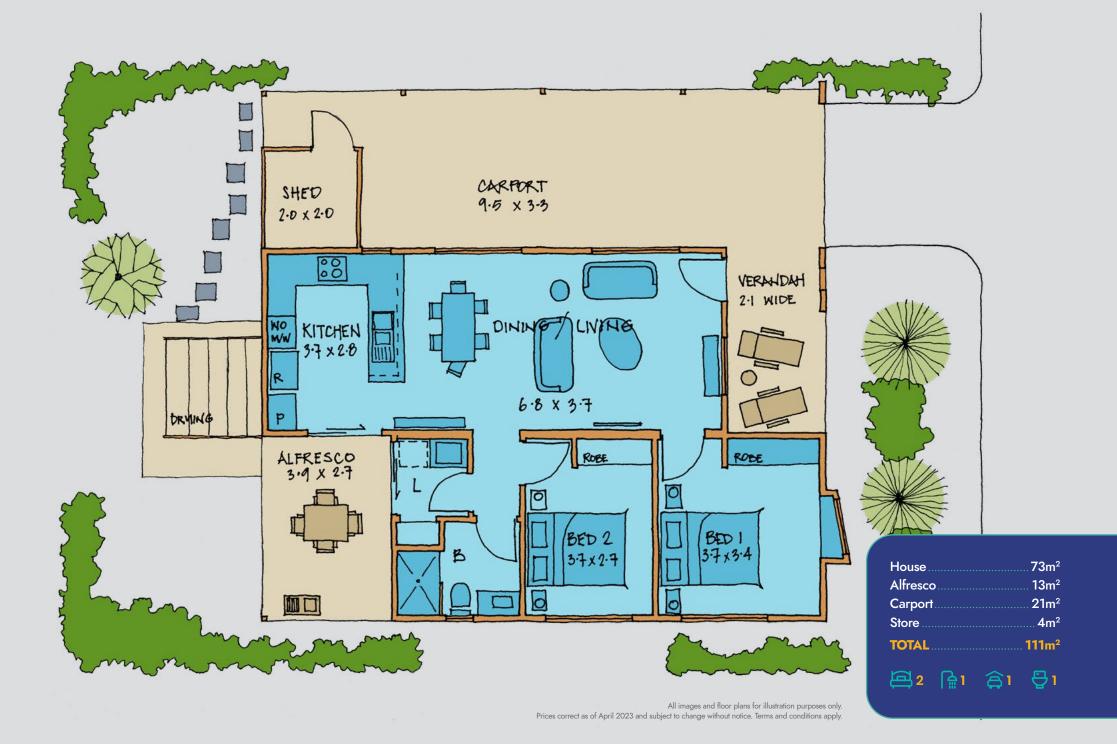

## BELONG TO A VIBRANT, EXCLUSIVE COMMUNITY

If you aren't quite ready for a 1-bedroom home, then this clever upgrade to the popular Eucalypt design gives you a bonus 2-bedroom plan to call home. A generous carport to this home with a verandah entrance leading into the main living room has been widen gives this home the spacious feel to the open plan design. A bay window in the master bedroom and built in robes in the bedrooms offer extra storage space. The private alfresco to the rear of this home completes the picture.

## **INCLUSIONS**

- Window treatments selected from our range
- Vinyl plank floors (commercial grade)
- Light fittings selected from our range
- Open plan kitchen, dining and lounge
- Rangehood
- Silestone kitchen bench tops
- Large Built in robes in both bedrooms
- Walk in shower
- Separate laundry with washing machine fixtures
- Ceramic basin
- Large alfresco off living area
- Internal and external painting
- Reece tapware
- Single carport
- Paved driveway and crossover
- Clothesline
- Gas instant hot water
- Cladded storage shed
- Front, rear and side landscaping and reticulation
- Lockwood door furniture
- Fully insulated equivalent to 6 Star rating