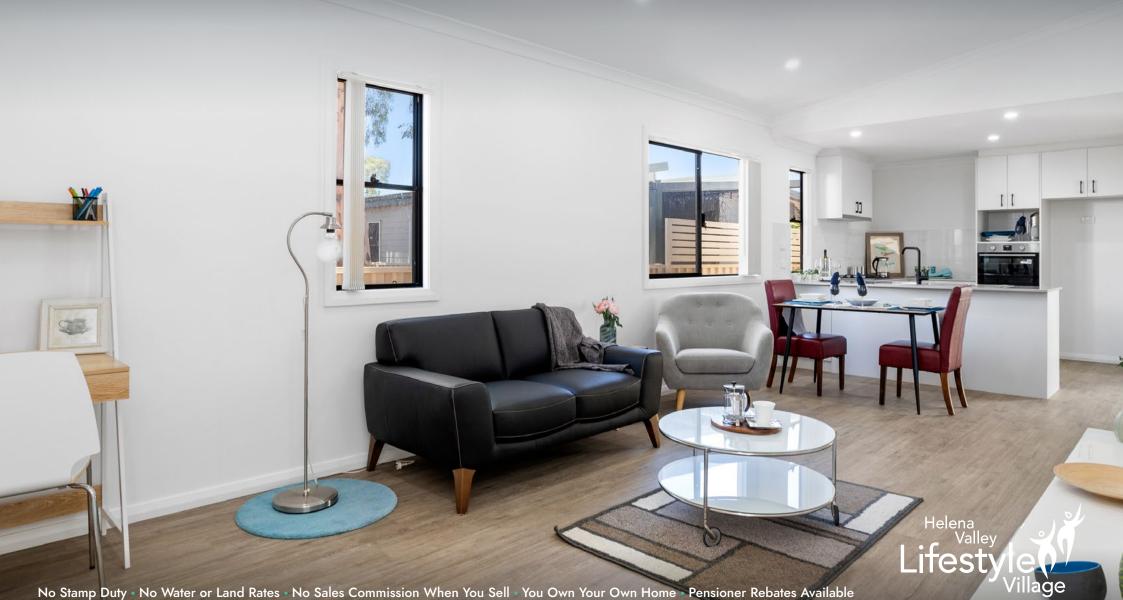

## BELONG TO A VIBRANT, EXCLUSIVE COMMUNITY

If you aren't quite ready for a 1-bedroom home, then this clever upgrade to the popular Eucalypt design gives you a bonus 2-bedroom plan to call home. A generous carport to this home with a verandah entrance leading into the main living room has been widen gives this home the spacious feel to the open plan design. A bay window in the master bedroom and built in robes in the bedrooms offer extra storage space. The private alfresco to the rear of this home completes the picture.

## **INCLUSIONS**

- Window treatments selected from our range
- Vinyl plank floors (commercial grade)
- Light fittings selected from our range
- Open plan kitchen, dining and lounge
- Rangehood
- Silestone kitchen bench tops
- Large Built in robes in both bedrooms
- Walk in shower
- Separate laundry with washing machine fixtures
- Ceramic basin
- Large alfresco off living area
- Internal and external painting
- Reece tapware
- Single carport
- Paved driveway and crossover
- Clothesline
- Gas instant hot water
- Cladded storage shed
- Front, rear and side landscaping and reticulation
- Lockwood door furniture
- Fully insulated equivalent to 6 Star rating