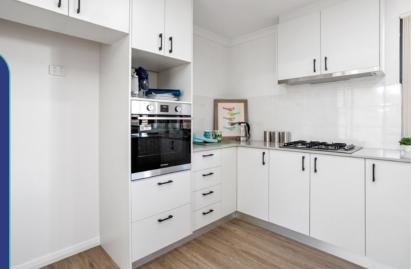

## **INCLUSIONS**

- Window treatments selected from our range
- Vinyl plank floors (commercial grade)
- Light fittings selected from our range
- Open plan kitchen, dining and lounge
- Rangehood
- Silestone kitchen bench tops
- Large Built in robes in both bedrooms
- Walk in shower
- Separate laundry with washing machine fixtures
- Ceramic basin
- Large alfresco off living area
- Internal and external painting
- Reece tapware
- Single carport
- Paved driveway and crossover
- Clothesline
- Gas instant hot water
- Cladded storage shed
- Front, rear and side landscaping and reticulation
- Lockwood door furniture
- Fully insulated equivalent to 6 Star rating