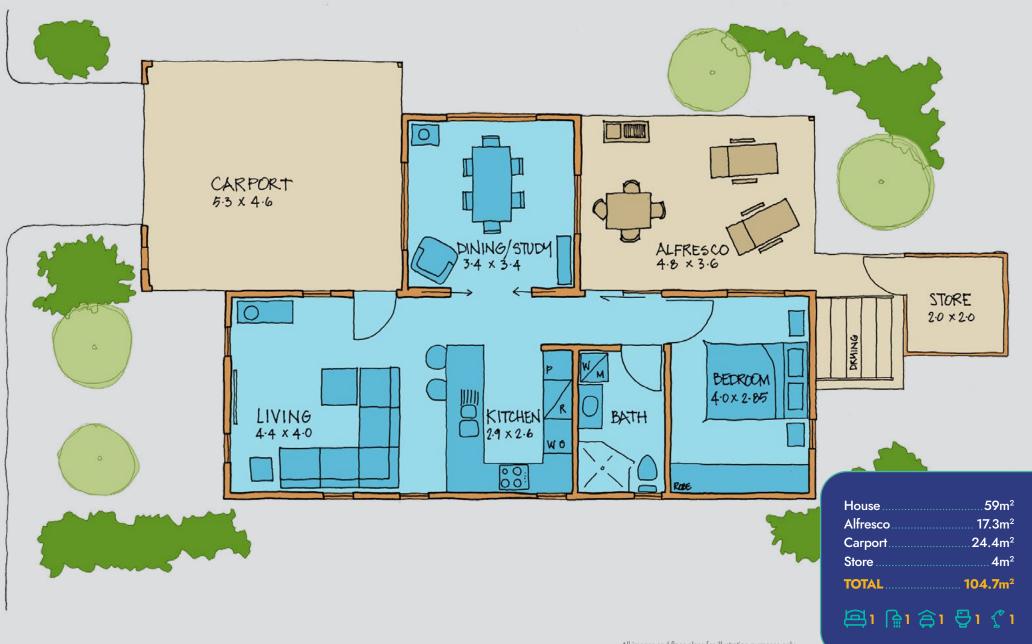

## BELONG TO A VIBRANT, EXCLUSIVE COMMUNITY

This attractive one bedroom home offers plenty of living space, with an open plan kitchen and lounge and separate study come dining room or bedroom.

The alfresco area offers further options for entertaining. The comfortable bedroom has built-in robes across one wall and is located at the rear of the house for extra privacy.

The well sized bathroom/laundry makes good use of the space.

11171

STREET,

All images and floor plans for illustration purposes only. Prices correct as of April 2023 and subject to change without notice. Terms and conditions apply.