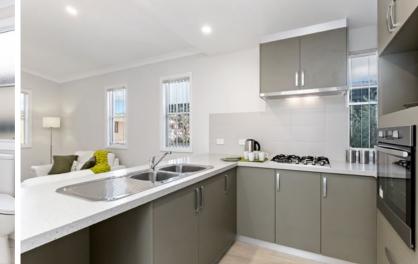

## BELONG TO A VIBRANT, EXCLUSIVE COMMUNITY

This attractive one bedroom home offers plenty of living space, with an open plan kitchen and lounge and separate study come dining room or bedroom.

The alfresco area offers further options for entertaining. The comfortable bedroom has built-in robes across one wall and is located at the rear of the house for extra privacy.

## INCLUSIONS

- Window treatments selected from our range
- Vinyl plank floors (commercial grade)
- Light fittings selected from our range
- Built-in robes in bedroom
- Silestone kitchen bench tops
- Large alfresco area
- Internal and external painting
- Ceramic basin
- Reece tapware
- Rangehood
- Paved driveway and crossover
- Clothesline
- Gas instant hot water
- Cladded storage shed
- Single Carport
- Front, rear and side landscaping and reticulation
- Delf door furniture
- Fully insulated equivalent to 6 Star rating