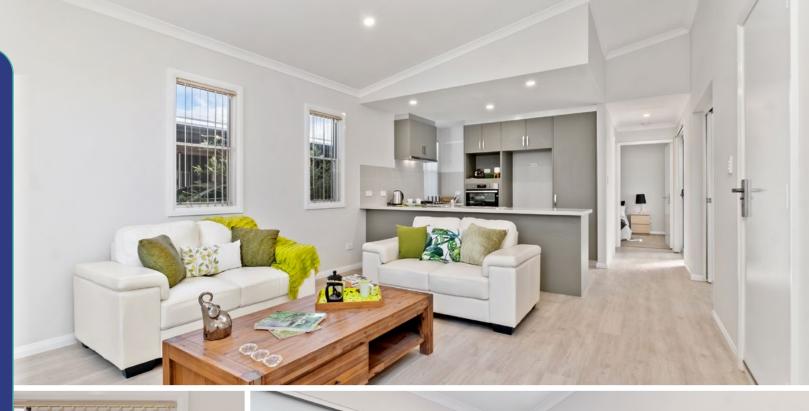

## BELONG TO A VIBRANT, EXCLUSIVE COMMUNITY

This attractive one bedroom home offers plenty of living space, with an open plan kitchen and lounge and separate study come dining room or bedroom.

The alfresco area offers further options for entertaining. The comfortable bedroom has built-in robes across one wall and is located at the rear of the house for extra privacy.