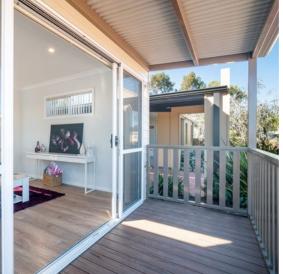

The generous outdoor living spaces add to the feeling of light and space. Large built-in robes feature in the bedroom and provide valuable storage space.

A private, covered carport completes the picture.