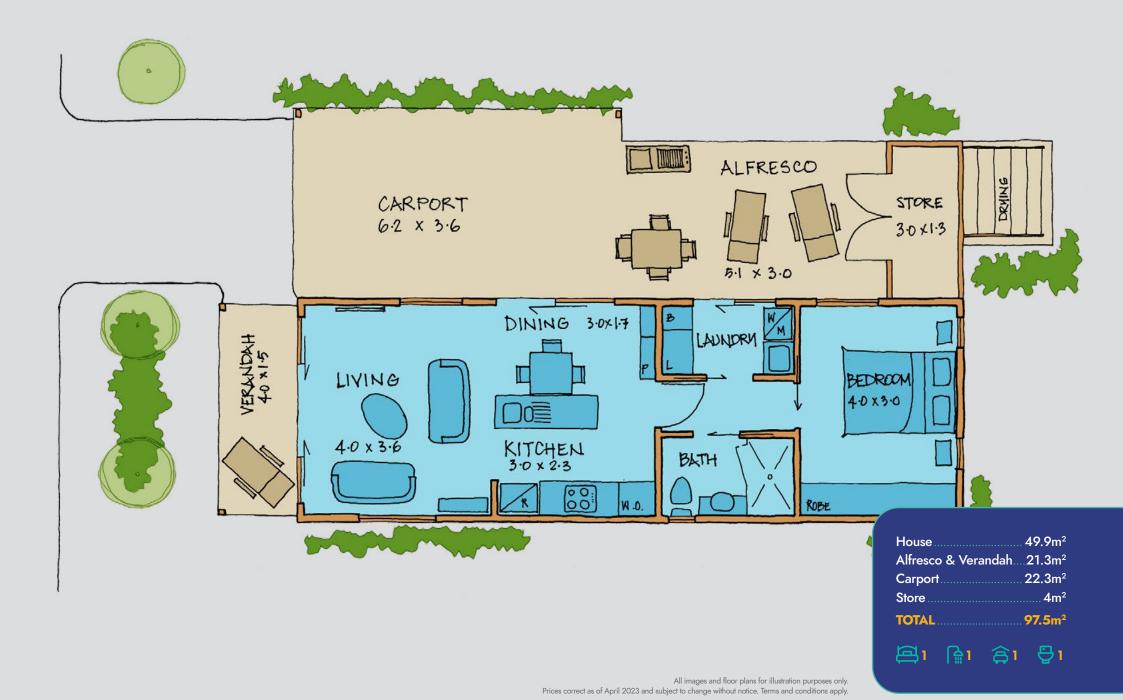

## BELONG TO A VIBRANT, EXCLUSIVE COMMUNITY

Perfect for the single person, this home offers you privacy and personal space that's easy to maintain. The cleverly designed open plan kitchen, dining and lounge room maximise the feeling of space, making it highly comfortable and functional.

The generous outdoor living spaces add to the feeling of light and space. Large built-in robes feature in the bedroom and provide valuable storage space.

A private, covered carport completes the picture.

## **INCLUSIONS**

- Window treatments selected from our range
- Vinyl plank floors (commercial grade)
- Open plan living
- Rangehood
- Silestone kitchen bench tops
- Light fittings selected from our range
- Full length built-in robes
- Alfresco and patio surrounds standard
- Ceramic basin
- Internal and external painting
- Reece tapware
- Paved driveway and crossover
- Clothesline
- Gas instant hot water
- Cladded storage shed
- Single carport
- Front, rear and side landscaping and reticulation
- Delf door furniture
- Fully insulated equivalent to 6 Star rating