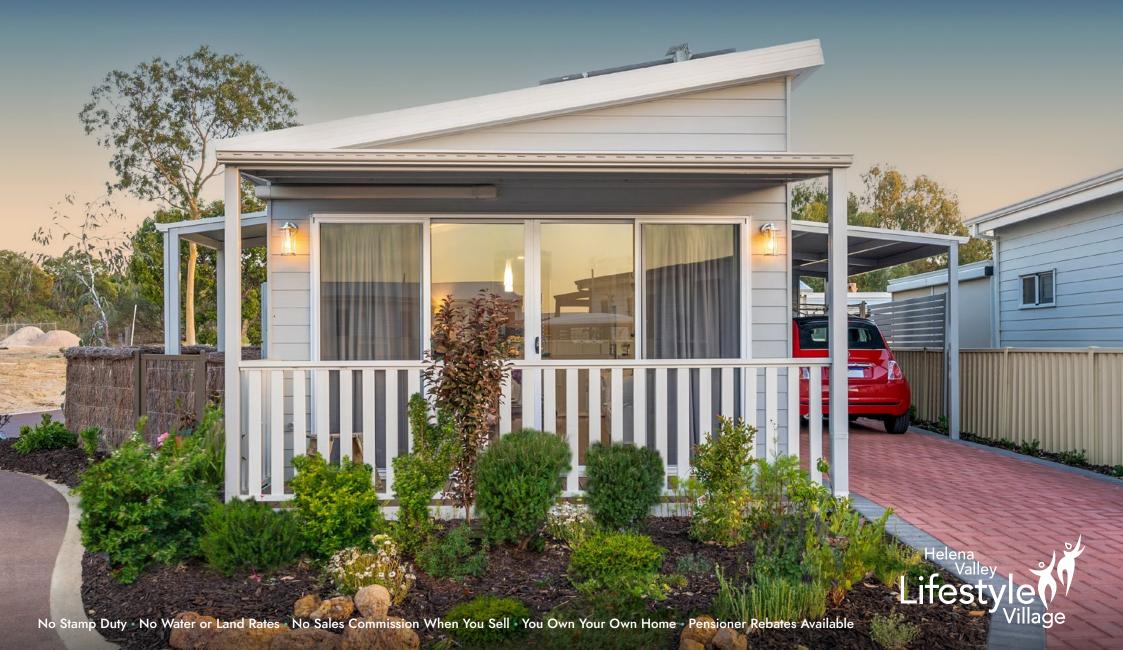

## The **Rosewood**

## BELONG TO A VIBRANT, EXCLUSIVE COMMUNITY

Perfect for the single person, this home offers you privacy and personal space that's easy to maintain. The cleverly designed open plan kitchen, dining and lounge room maximise the feeling of space, making it highly comfortable and functional.

The generous outdoor living spaces add to the feeling of light and space. Large built-in robes feature in the bedroom and provide valuable storage space.

A private, covered carport completes the picture.