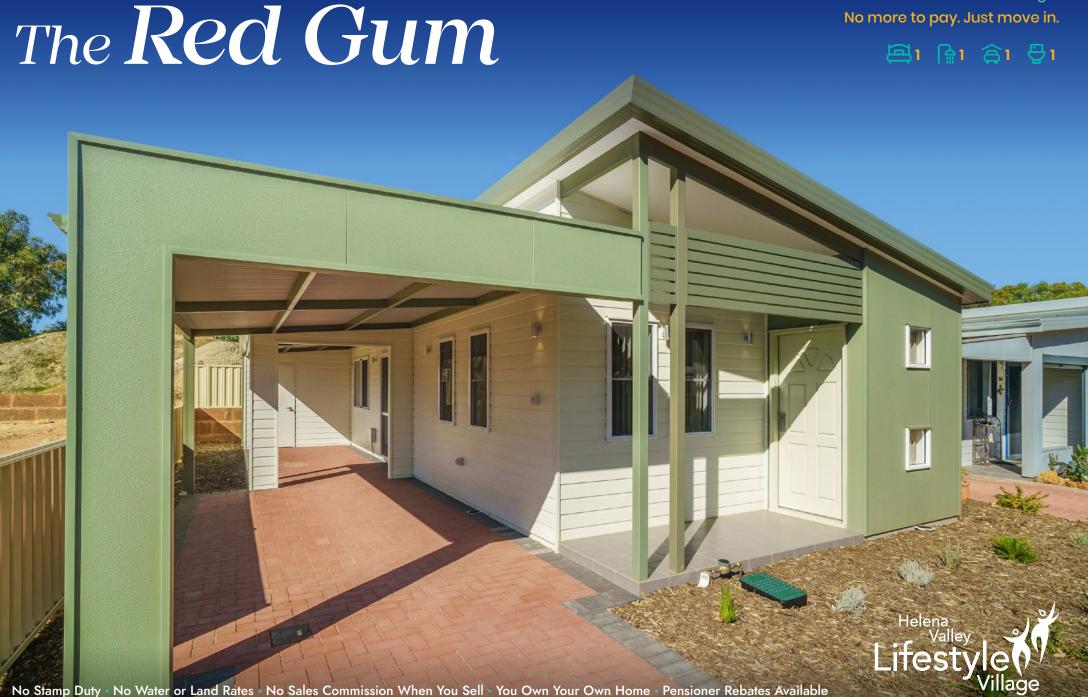

## The **Red Gum**

## BELONG TO A VIBRANT, EXCLUSIVE COMMUNITY

This stylish one bedroom home makes the perfect bachelor/ bachelorette pad and is fitted with all the creature comforts and modern conveniences you could ever need.

The cosy lounge and spacious outdoor living area, make the Red Gum great for entertaining, whilst its compact layout means it's easy to clean and low maintenance, with plenty of clever design features to maximise the use of space and provide all the storage you can use.