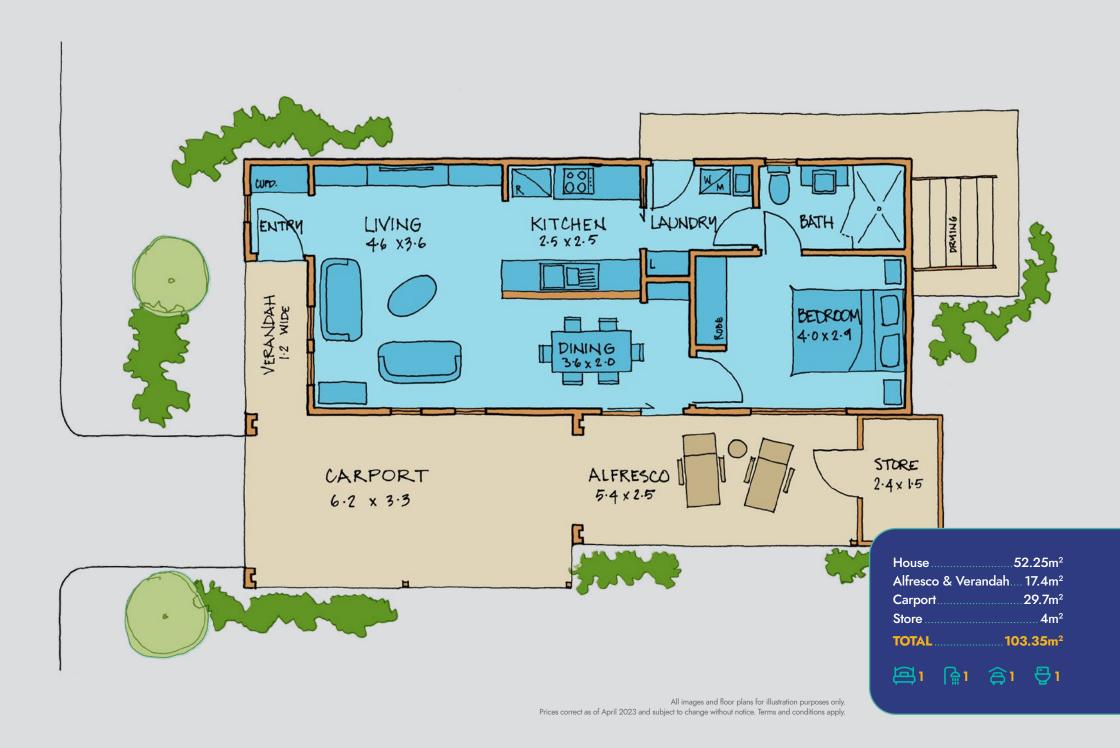

## BELONG TO A VIBRANT, EXCLUSIVE COMMUNITY

This stylish one bedroom home makes the perfect bachelor/ bachelorette pad and is fitted with all the creature comforts and modern conveniences you could ever need.

The cosy lounge and spacious outdoor living area, make the Red Gum great for entertaining, whilst its compact layout means it's easy to clean and low maintenance, with plenty of clever design features to maximise the use of space and provide all the storage you can use.

## **INCLUSIONS**

- Window treatments selected
- from our range
- Vinyl plank floors (commercial grade)
- Open plan with large dining area
- Rangehood
- Light fittings selected from our range
- Full length shower
- Silestone kitchen bench tops
- Separate laundry with washing machine fixtures
- One WC
- Large alfresco off living area
- Internal and external painting
- Ceramic basins
- Reece tapware
- Paved driveway and crossover
- Clothesline
- Gas instant hot water
- Cladded storage shed
- Double Carport
- Front, rear and side landscaping and reticulation
- Delf door furniture
- Fully insulated equivalent to 6 Star rating