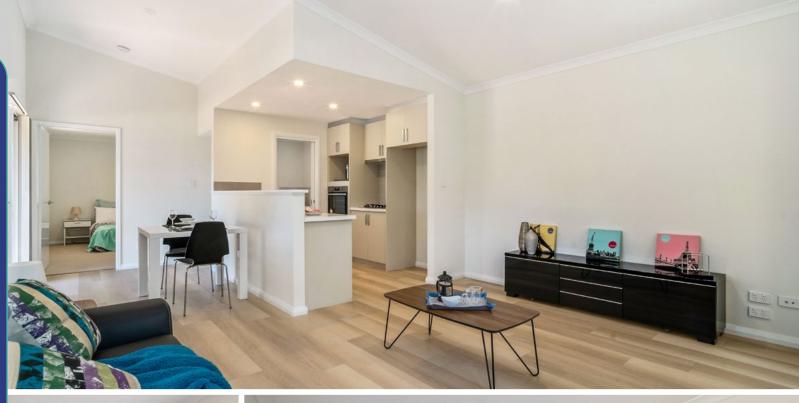

The cosy lounge and spacious outdoor living area, make the Red Gum great for entertaining, whilst its compact layout means it's easy to clean and low maintenance, with plenty of clever design features to maximise the use of space and provide all the storage you can use.

## **INCLUSIONS**

- Window treatments selected
- from our range
- Vinyl plank floors (commercial grade)
- Open plan with large dining area
- Rangehood
- Light fittings selected from our range
- Full length shower
- Silestone kitchen bench tops
- Separate laundry with washing machine fixtures
- One WC
- Large alfresco off living area
- Internal and external painting
- Ceramic basins
- Reece tapware
- Paved driveway and crossover
- Clothesline
- Gas instant hot water
- Cladded storage shed
- Double Carport
- Front, rear and side landscaping and reticulation
- Delf door furniture
- Fully insulated equivalent to 6 Star rating