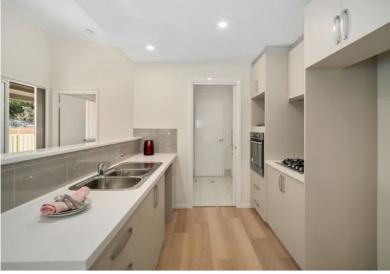

## **INCLUSIONS**

- Window treatments selected
- from our range
- Vinyl plank floors (commercial grade)
- Open plan with large dining area
- Rangehood
- Light fittings selected from our range
- Full length shower
- Silestone kitchen bench tops
- Separate laundry with washing machine fixtures
- One WC
- Large alfresco off living area
- Internal and external painting
- Ceramic basins
- Reece tapware
- Paved driveway and crossover
- Clothesline
- Gas instant hot water
- Cladded storage shed
- Double Carport
- Front, rear and side landscaping and reticulation
- Delf door furniture
- Fully insulated equivalent to 6 Star rating