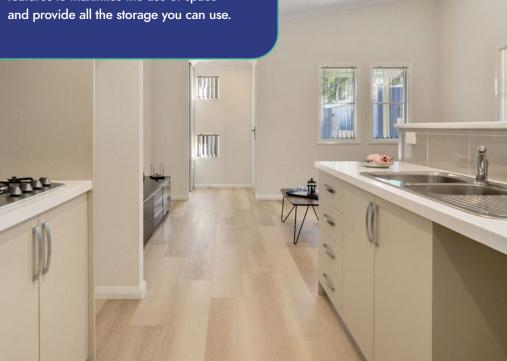

The cosy lounge and spacious outdoor living area, make the Red Gum great for entertaining, whilst its compact layout means it's easy to clean and low maintenance, with plenty of clever design features to maximise the use of space and provide all the storage you can use.

## **INCLUSIONS**

- Window treatments selected
- from our range
- Vinyl plank floors (commercial grade)
- Open plan with large dining area
- Rangehood
- Light fittings selected from our range
- Full length shower
- Silestone kitchen bench tops
- Separate laundry with washing machine fixtures
- One WC
- Large alfresco off living area
- Internal and external painting
- Ceramic basins
- Reece tapware
- Paved driveway and crossover
- Clothesline
- Gas instant hot water
- Cladded storage shed
- Double Carport
- Front, rear and side landscaping and reticulation
- Delf door furniture
- Fully insulated equivalent to 6 Star rating