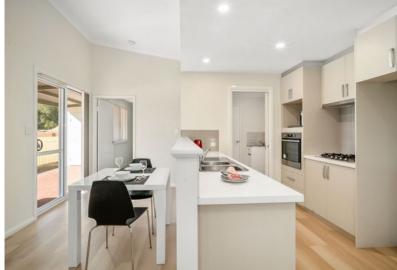

## BELONG TO A VIBRANT, EXCLUSIVE COMMUNITY

This stylish one bedroom home makes the perfect bachelor/ bachelorette pad and is fitted with all the creature comforts and modern conveniences you could ever need.

The cosy lounge and spacious outdoor living area, make the Red Gum great for entertaining, whilst its compact layout means it's easy to clean and low maintenance, with plenty of clever design features to maximise the use of space and provide all the storage you can use.

## **INCLUSIONS**

- Window treatments selected
- from our range
- Vinyl plank floors (commercial grade)
- Open plan with large dining area
- Rangehood
- Light fittings selected from our range
- Full length shower
- Silestone kitchen bench tops
- Separate laundry with washing machine fixtures
- One WC
- Large alfresco off living area
- Internal and external painting
- Ceramic basins
- Reece tapware
- Paved driveway and crossover
- Clothesline
- Gas instant hot water
- Cladded storage shed
- Double Carport
- Front, rear and side landscaping and reticulation
- Delf door furniture
- Fully insulated equivalent to 6 Star rating