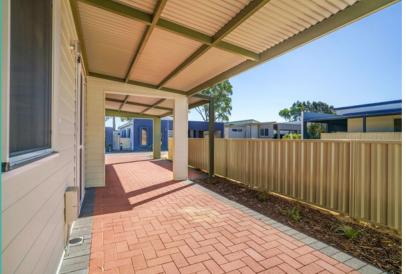

The cosy lounge and spacious outdoor living area, make the Red Gum great for entertaining, whilst its compact layout means it's easy to clean and low maintenance, with plenty of clever design features to maximise the use of space and provide all the storage you can use.

## **INCLUSIONS**

- Window treatments selected
- from our range
- Vinyl plank floors (commercial grade)
- Open plan with large dining area
- Rangehood
- Light fittings selected from our range
- Full length shower
- Silestone kitchen bench tops
- Separate laundry with washing machine fixtures
- One WC
- Large alfresco off living area
- Internal and external painting
- Ceramic basins
- Reece tapware
- Paved driveway and crossover
- Clothesline
- Gas instant hot water
- Cladded storage shed
- Double Carport
- Front, rear and side landscaping and reticulation
- Delf door furniture
- Fully insulated equivalent to 6 Star rating