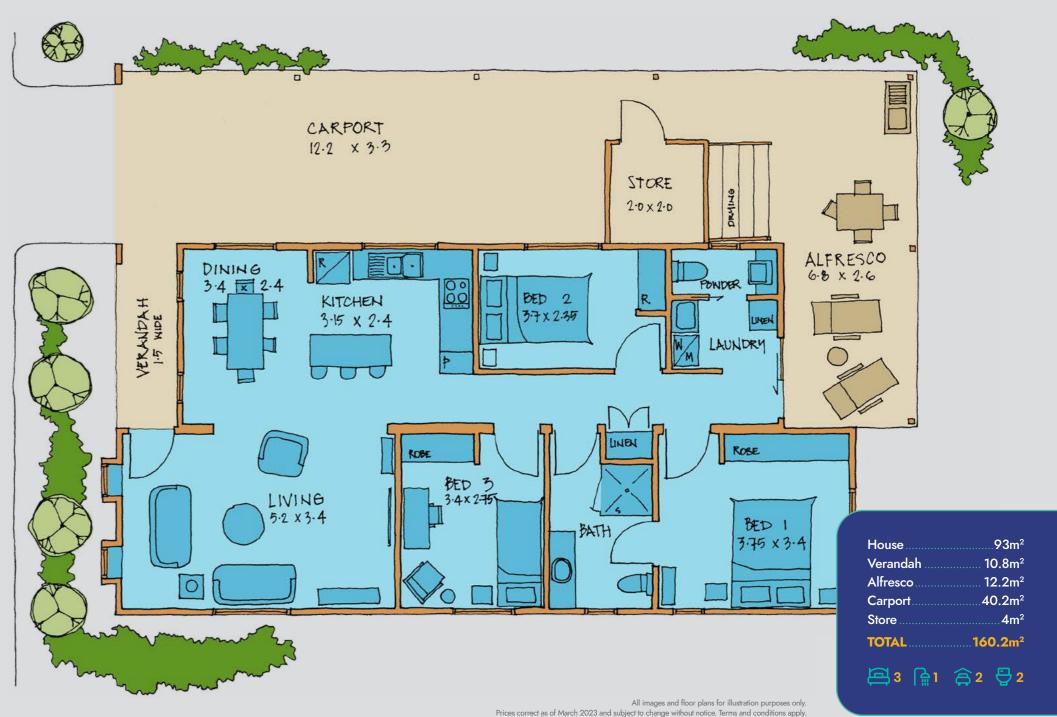

## BELONG TO A VIBRANT, EXCLUSIVE COMMUNITY

This three bedroom home is so spacious, you'll hardly believe you're downsizing. The stylish kitchen and dining room is perfect for dinner parties. Then retire for coffee to the generously sized lounge or out back to the beautiful alfresco area. All bedrooms will accommodate a double bed, and all feature built-in robes. There's a double carport for your convenience and ample storage space for all your things.

## **INCLUSIONS**

- Window treatments selected from our range
- Vinyl plank floors (commercial grade)
- Light fittings selected from our range
- Built-in robes in bedrooms
- Silestone kitchen bench tops
- Separate large living area
- Open plan kitchen, dining
- Alfresco area
- Internal and external painting
- Ceramic basins
- Separate laundry with washing machine fixtures
- Linen Press
- Powder room with WC
- Reece tapware
- Rangehood
- Paved driveway and crossover
- Clothesline
- Gas instant hot water
- Cladded storage shed
- Front verandah area
- Double Carport
- Front, rear and side landscaping and reticulation
- Delf door furniture
- Fully insulated equivalent to 6 Star rating