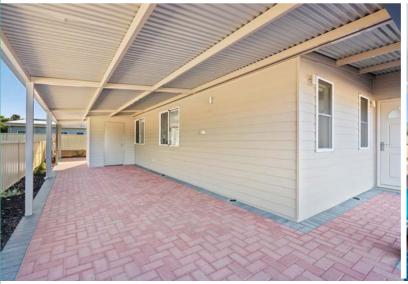

## BELONG TO A VIBRANT, EXCLUSIVE COMMUNITY

This three bedroom home is so spacious, you'll hardly believe you're downsizing. The stylish kitchen and dining room is perfect for dinner parties. Then retire for coffee to the generously sized lounge or out back to the beautiful alfresco area. All bedrooms will accommodate a double bed, and all feature built-in robes. There's a double carport for your convenience and ample storage space for all your things.

## **INCLUSIONS**

- Window treatments selected from our range
- Vinyl plank floors (commercial grade)
- Light fittings selected from our range
- Built-in robes in bedrooms
- Silestone kitchen bench tops
- Separate large living area
- Open plan kitchen, dining
- Alfresco area
- Internal and external painting
- Ceramic basins
- Separate laundry with washing machine fixtures
- Linen Press
- Powder room with WC
- Reece tapware
- Rangehood
- Paved driveway and crossover
- Clothesline
- Gas instant hot water
- Cladded storage shed
- Front verandah area
- Double Carport
- Front, rear and side landscaping and reticulation
- Delf door furniture
- Fully insulated equivalent to 6 Star rating