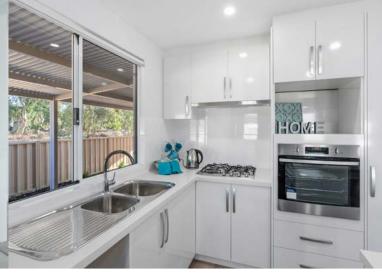

## BELONG TO A VIBRANT, EXCLUSIVE COMMUNITY

This three bedroom home is so spacious, you'll hardly believe you're downsizing. The stylish kitchen and dining room is perfect for dinner parties. Then retire for coffee to the generously sized lounge or out back to the beautiful alfresco area. All bedrooms will accommodate a double bed, and all feature built-in robes. There's a double carport for your convenience and ample storage space for all your things.

## **INCLUSIONS**

- Window treatments selected from our range
- Vinyl plank floors (commercial grade)
- Light fittings selected from our range
- Built-in robes in bedrooms
- Silestone kitchen bench tops
- Separate large living area
- Open plan kitchen, dining
- Alfresco area
- Internal and external painting
- Ceramic basins
- Separate laundry with washing machine fixtures
- Linen Press
- Powder room with WC
- Reece tapware
- Rangehood
- Paved driveway and crossover
- Clothesline
- Gas instant hot water
- Cladded storage shed
- Front verandah area
- Double Carport
- Front, rear and side landscaping and reticulation
- Delf door furniture
- Fully insulated equivalent to 6 Star rating