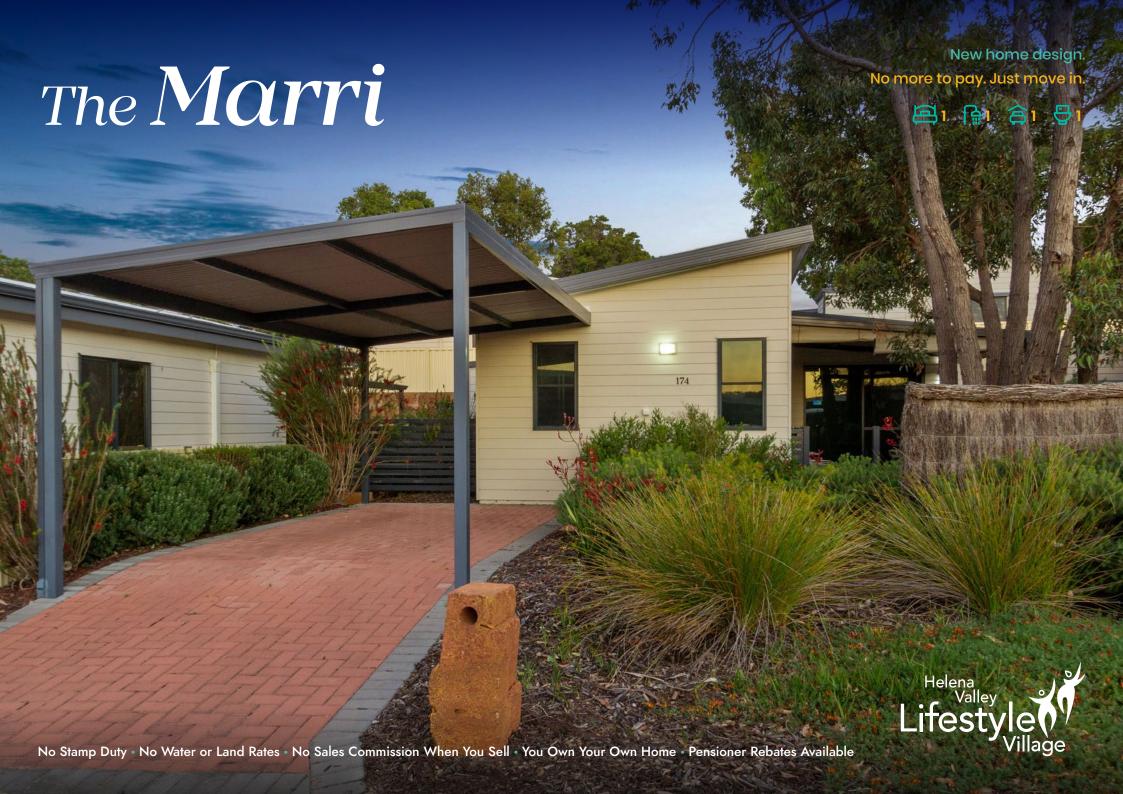

## The **Marri**

## BELONG TO A VIBRANT, EXCLUSIVE COMMUNITY

The Marri design is a one bedroom home with a fully equipped kitchen and dining area, with open plan living leading out to a covered outdoor entertaining area and beautifully landscaped native gardens.

It comes with a brick paved carport, reverse cycle air conditioner, window treatments, some window tinting, external storage room and patio blinds.