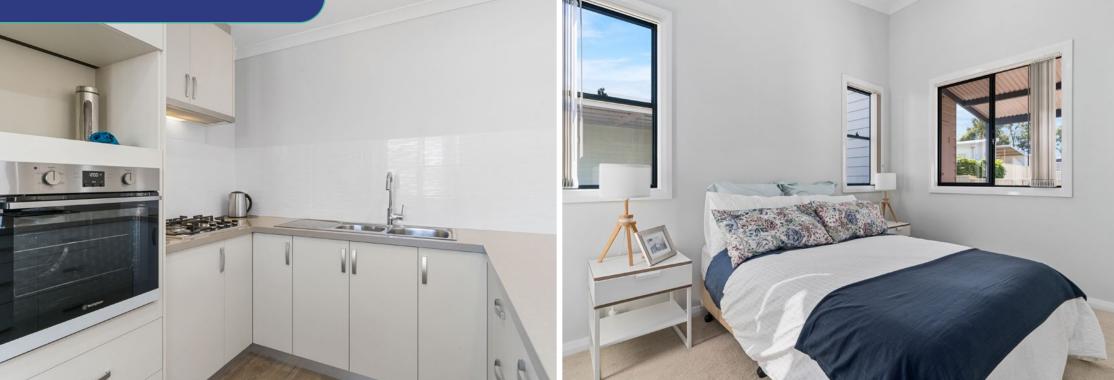

## BELONG TO A VIBRANT, EXCLUSIVE COMMUNITY

The Marri design is a one bedroom home with a fully equipped kitchen and dining area, with open plan living leading out to a covered outdoor entertaining area and beautifully landscaped native gardens.

## **INCLUSIONS**

- One bedroom
- One bathroom
- 1 WC
- Alfresco area off living/dining
- Open-plan kitchen, dining and living area
- Built-in robes in bedroom
- All fixtures and fittings included
- Undercover carport
- Drying court
- Store
- room
- Fully landscaped gardens
- Paved driveway, carport, driving court and outdoor alfresco area
- Roof and external wall insulation