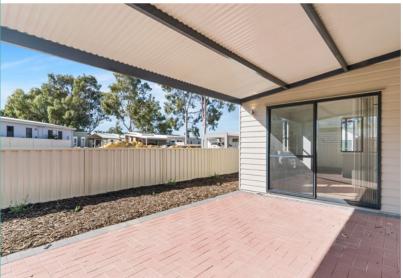

## BELONG TO A VIBRANT, EXCLUSIVE COMMUNITY

The Marri design is a one bedroom home with a fully equipped kitchen and dining area, with open plan living leading out to a covered outdoor entertaining area and beautifully landscaped native gardens.

It comes with a brick paved carport, reverse cycle air conditioner, window treatments, some window tinting, external storage room and patio blinds.