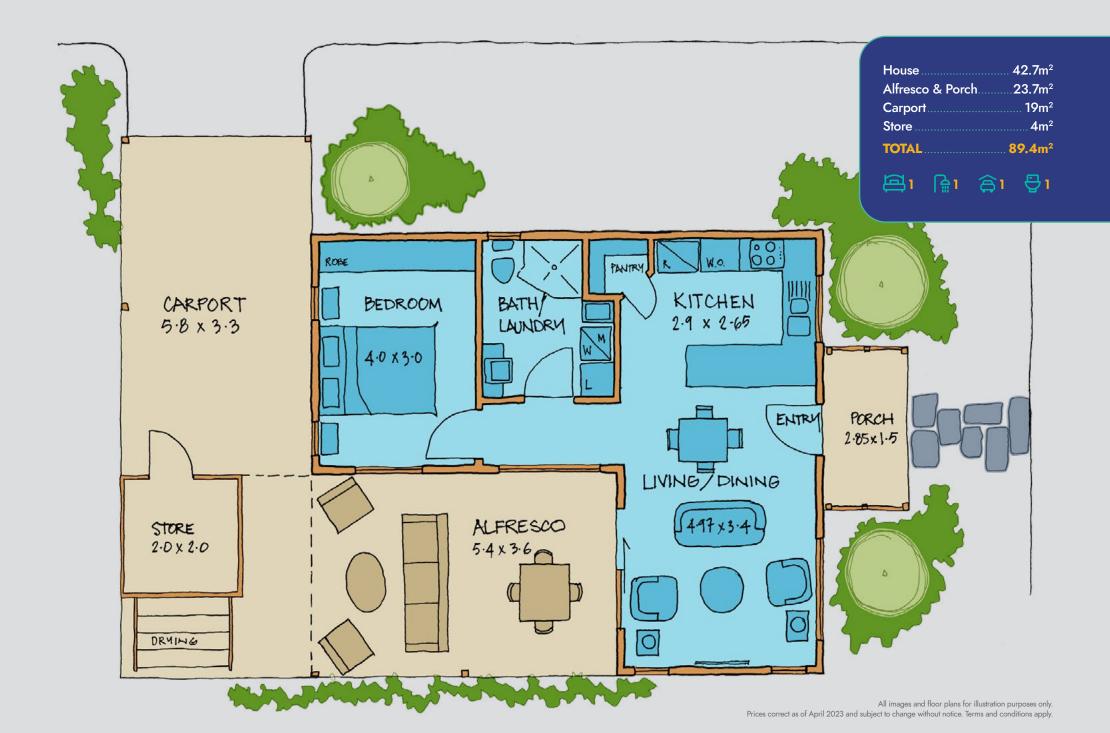

## **INCLUSIONS**

- One bedroom
- One bathroom
- 1 WC
- Alfresco area off living/dining
- Open-plan kitchen, dining and living area
- Built-in robes in bedroom
- All fixtures and fittings included
- Undercover carport
- Drying court
- Store
- room
- Fully landscaped gardens
- Paved driveway, carport, driving court and outdoor alfresco area
- Roof and external wall insulation