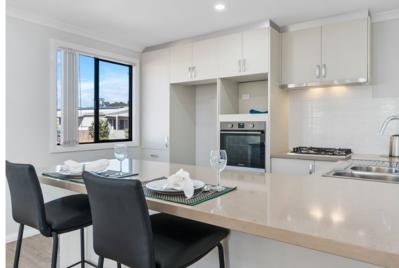

## BELONG TO A VIBRANT, EXCLUSIVE COMMUNITY

The Marri design is a one bedroom home with a fully equipped kitchen and dining area, with open plan living leading out to a covered outdoor entertaining area and beautifully landscaped native gardens.