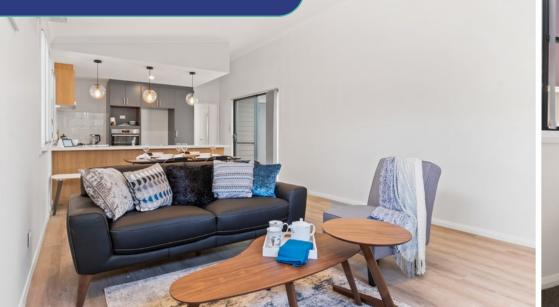

## BELONG TO A VIBRANT, EXCLUSIVE COMMUNITY

The Lemon Gum is not too big, not too small, but just right. An open plan kitchen, living and dining area and adjoining paved alfresco are bright, fresh and comfortable with plenty of space for a family dinner or drinks with friends. The kitchen features ample bench and cupboard space, while both roomy bedrooms enjoy built in robes. A second WC is accessible through the laundry, as is a paved drying court and clothesline.

## **INCLUSIONS**

- Window treatments selected from our range
- Vinyl plank floors (commercial grade)
- Light fittings selected from our range
- Built-in robes in bedrooms
- Silestone kitchen bench tops
- Open plan kitchen, dining and lounge
- Large alfresco off living area
- Internal and external painting
- Ceramic basins
- Walk in shower
- Separate laundry with washing machine fixtures
- Two WC
- Reece tapware
- Rangehood
- Paved driveway and crossover
- Clothesline
- Gas instant hot water
- Double Carport
- Front, rear and side landscaping and reticulation
- Delf door furniture
- Fully insulated equivalent to 6 Star rating