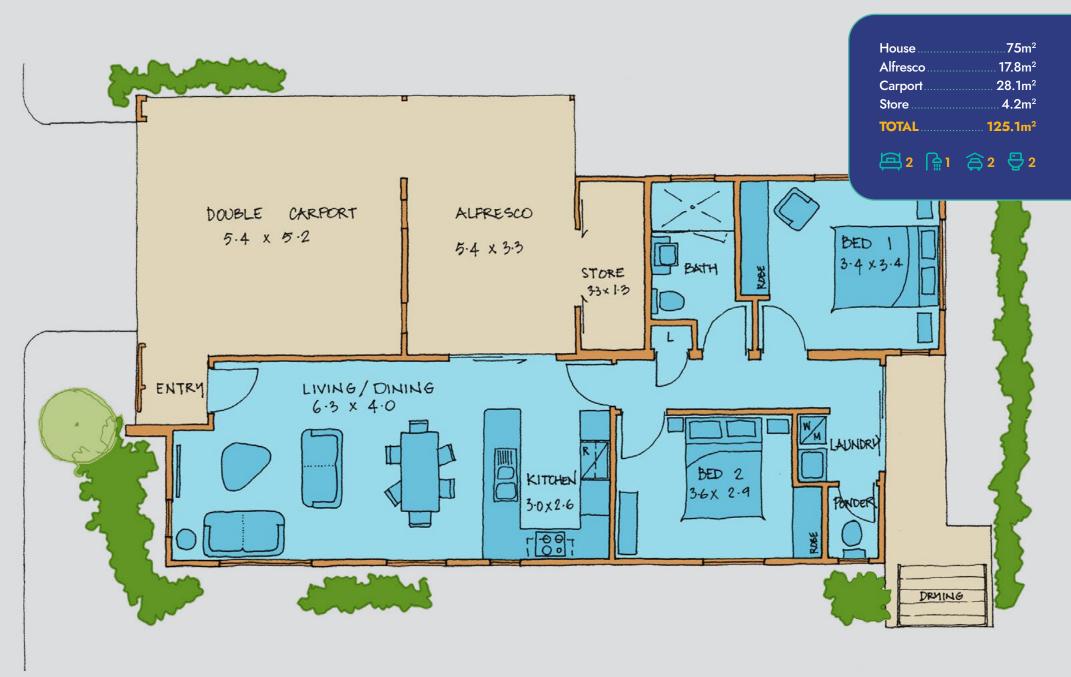

## BELONG TO A VIBRANT, EXCLUSIVE COMMUNITY

The Lemon Gum is not too big, not too small, but just right. An open plan kitchen, living and dining area and adjoining paved alfresco are bright, fresh and comfortable with plenty of space for a family dinner or drinks with friends. The kitchen features ample bench and cupboard space, while both roomy bedrooms enjoy built in robes. A second WC is accessible through the laundry, as is a paved drying court and clothesline.

## **INCLUSIONS**

- Window treatments selected from our range
- Vinyl plank floors (commercial grade)
- Light fittings selected from our range
- Built-in robes in bedrooms
- Silestone kitchen bench tops
- Open plan kitchen, dining and lounge
- Large alfresco off living area
- Internal and external painting
- Ceramic basins
- Walk in shower
- Separate laundry with washing machine fixtures
- Two WC
- Reece tapware
- Rangehood
- Paved driveway and crossover
- Clothesline
- Gas instant hot water
- Double Carport
- Front, rear and side landscaping and reticulation
- Delf door furniture
- Fully insulated equivalent to 6 Star rating