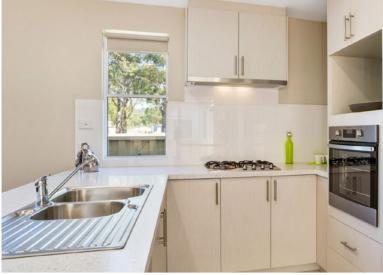

## BELONG TO A VIBRANT, EXCLUSIVE COMMUNITY

The Lemon Gum is not too big, not too small, but just right. An open plan kitchen, living and dining area and adjoining paved alfresco are bright, fresh and comfortable with plenty of space for a family dinner or drinks with friends. The kitchen features ample bench and cupboard space, while both roomy bedrooms enjoy built in robes. A second WC is accessible through the laundry, as is a paved drying court and clothesline.

## **INCLUSIONS**

- Window treatments selected from our range
- Vinyl plank floors (commercial grade)
- Light fittings selected from our range
- Built-in robes in bedrooms
- Silestone kitchen bench tops
- Open plan kitchen, dining and lounge
- Large alfresco off living area
- Internal and external painting
- Ceramic basins
- Walk in shower
- Separate laundry with washing machine fixtures
- Two WC
- Reece tapware
- Rangehood
- Paved driveway and crossover
- Clothesline
- Gas instant hot water
- Double Carport
- Front, rear and side landscaping and reticulation
- Delf door furniture
- Fully insulated equivalent to 6 Star rating