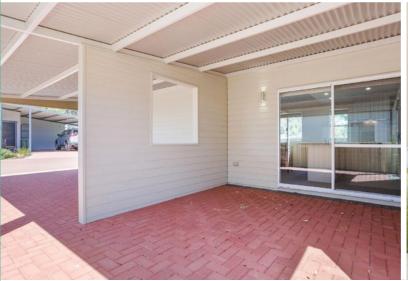

## BELONG TO A VIBRANT, EXCLUSIVE COMMUNITY

The Lemon Gum is not too big, not too small, but just right. An open plan kitchen, living and dining area and adjoining paved alfresco are bright, fresh and comfortable with plenty of space for a family dinner or drinks with friends. The kitchen features ample bench and cupboard space, while both roomy bedrooms enjoy built in robes. A second WC is accessible through the laundry, as is a paved drying court and clothesline.