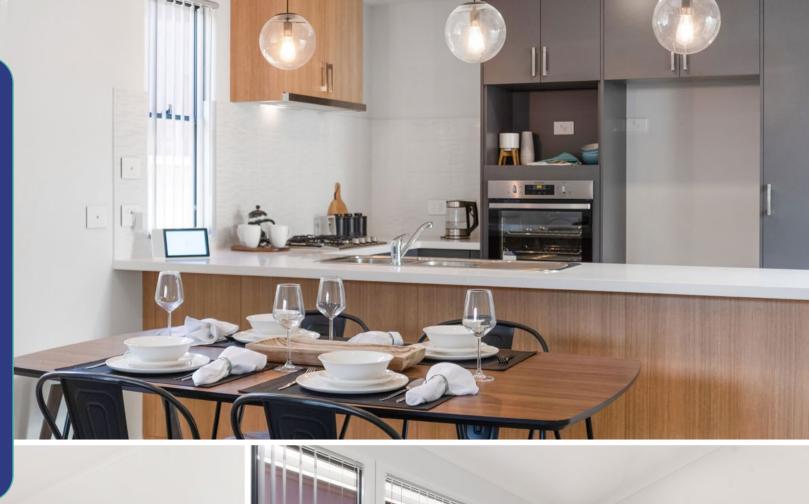

## BELONG TO A VIBRANT, EXCLUSIVE COMMUNITY

The Lemon Gum is not too big, not too small, but just right. An open plan kitchen, living and dining area and adjoining paved alfresco are bright, fresh and comfortable with plenty of space for a family dinner or drinks with friends. The kitchen features ample bench and cupboard space, while both roomy bedrooms enjoy built in robes. A second WC is accessible through the laundry, as is a paved drying court and clothesline.

## **INCLUSIONS**

- Window treatments selected from our range
- Vinyl plank floors (commercial grade)
- Light fittings selected from our range
- Built-in robes in bedrooms
- Silestone kitchen bench tops
- Open plan kitchen, dining and lounge
- Large alfresco off living area
- Internal and external painting
- Ceramic basins
- Walk in shower
- Separate laundry with washing machine fixtures
- Two WC
- Reece tapware
- Rangehood
- Paved driveway and crossover
- Clothesline
- Gas instant hot water
- Double Carport
- Front, rear and side landscaping and reticulation
- Delf door furniture
- Fully insulated equivalent to 6 Star rating