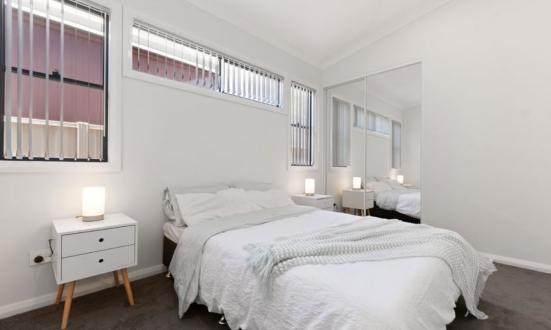

## BELONG TO A VIBRANT, EXCLUSIVE COMMUNITY

The Lemon Gum is not too big, not too small, but just right. An open plan kitchen, living and dining area and adjoining paved alfresco are bright, fresh and comfortable with plenty of space for a family dinner or drinks with friends. The kitchen features ample bench and cupboard space, while both roomy bedrooms enjoy built in robes. A second WC is accessible through the laundry, as is a paved drying court and clothesline.

## **INCLUSIONS**

- Window treatments selected from our range
- Vinyl plank floors (commercial grade)
- Light fittings selected from our range
- Built-in robes in bedrooms
- Silestone kitchen bench tops
- Open plan kitchen, dining and lounge
- Large alfresco off living area
- Internal and external painting
- Ceramic basins
- Walk in shower
- Separate laundry with washing machine fixtures
- Two WC
- Reece tapware
- Rangehood
- Paved driveway and crossover
- Clothesline
- Gas instant hot water
- Double Carport
- Front, rear and side landscaping and reticulation
- Delf door furniture
- Fully insulated equivalent to 6 Star rating