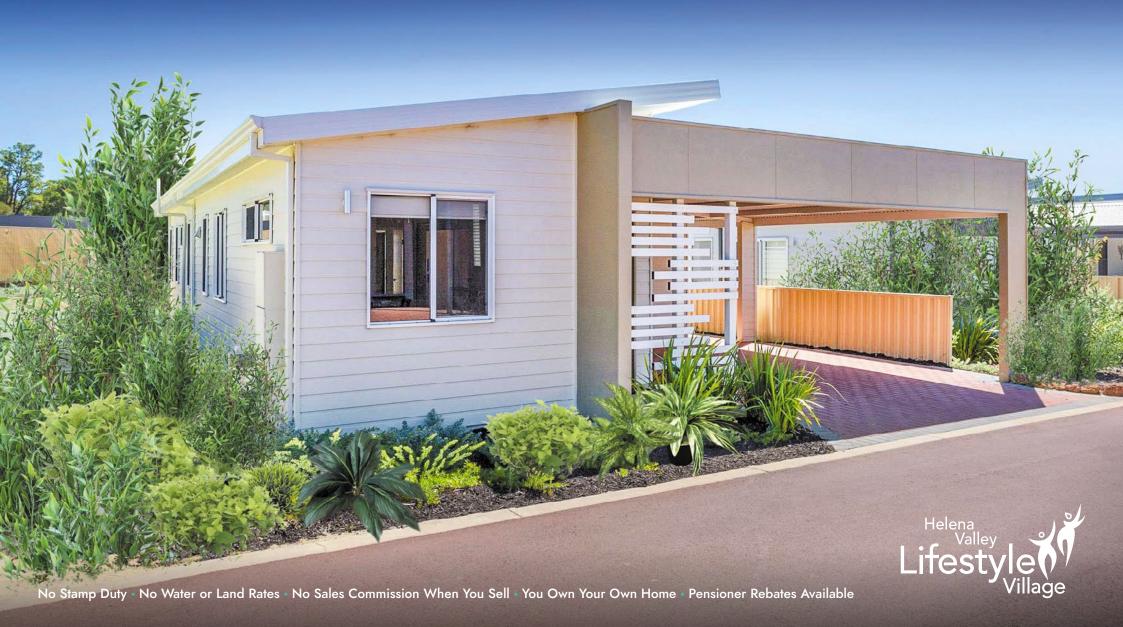

## The Lemon Gum

New home design. No more to pay. Just move in.

## BELONG TO A VIBRANT, EXCLUSIVE COMMUNITY

The Lemon Gum is not too big, not too small, but just right. An open plan kitchen, living and dining area and adjoining paved alfresco are bright, fresh and comfortable with plenty of space for a family dinner or drinks with friends. The kitchen features ample bench and cupboard space, while both roomy bedrooms enjoy built in robes. A second WC is accessible through the laundry, as is a paved drying court and clothesline.