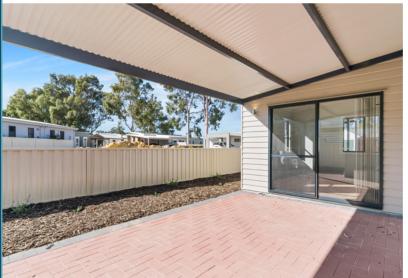

## BELONG TO A VIBRANT, EXCLUSIVE COMMUNITY

The Marri design is a one bedroom home with a fully equipped kitchen and dining area, with open plan living leading out to a covered outdoor entertaining area and beautifully landscaped native gardens.

It comes with a brick paved carport, window treatments, and external storage room.

## **INCLUSIONS**

- One bedroom
- One bathroom
- 1 WC
- Alfresco area off living/dining
- Open-plan kitchen, dining and living area
- Built-in robes in bedroom
- All fixtures and fittings included
- Undercover carport
- Drying court
- Store room
- Fully landscaped gardens
- Paved driveway, carport and outdoor alfresco area
- Roof and external wall insulation
- Laundry in a separate alcove with doors