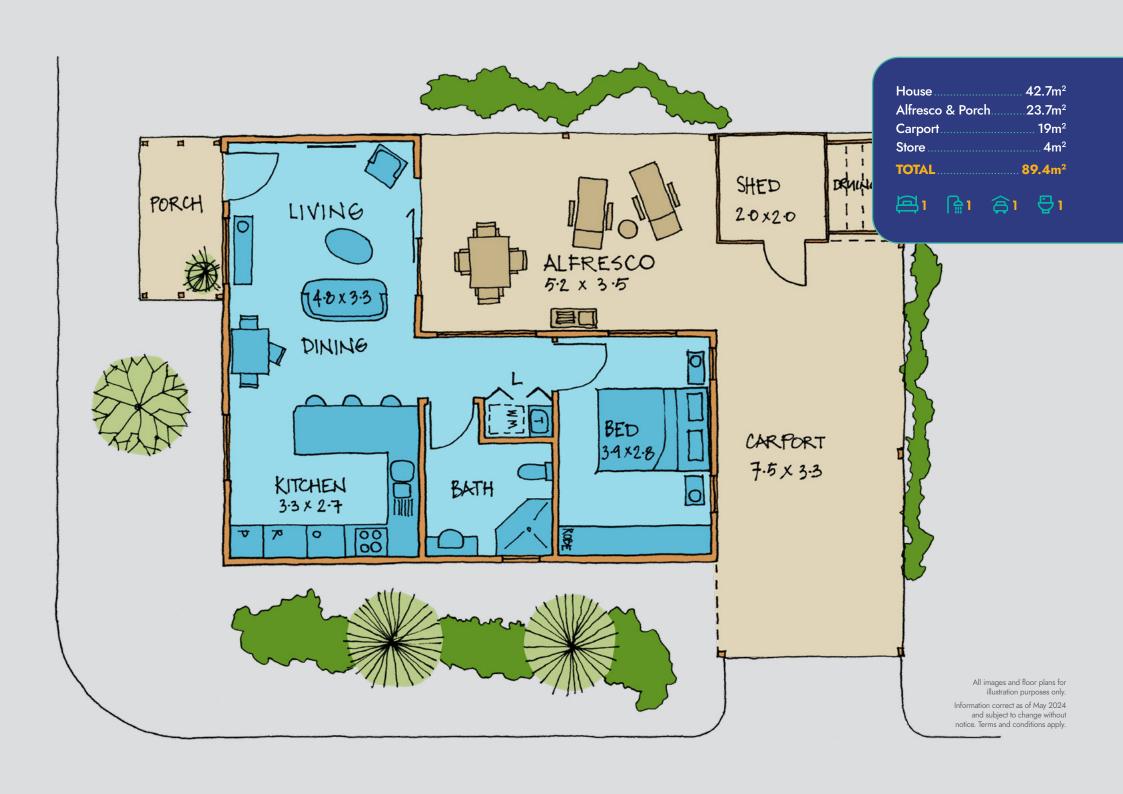

## BELONG TO A VIBRANT, EXCLUSIVE COMMUNITY

The Marri design is a one bedroom home with a fully equipped kitchen and dining area, with open plan living leading out to a covered outdoor entertaining area and beautifully landscaped native gardens.

It comes with a brick paved carport, window treatments, and external storage room.

## **INCLUSIONS**

- One bedroom
- One bathroom
- 1 WC
- Alfresco area off living/dining
- Open-plan kitchen, dining and living area
- Built-in robes in bedroom
- All fixtures and fittings included
- Undercover carport
- Drying court
- Store room
- Fully landscaped gardens
- Paved driveway, carport and outdoor alfresco area
- Roof and external wall insulation
- Laundry in a separate alcove with doors