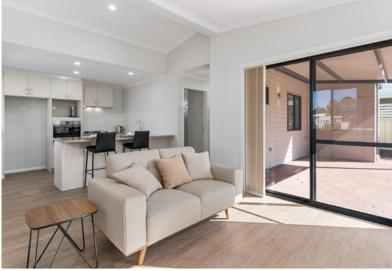

## BELONG TO A VIBRANT, EXCLUSIVE COMMUNITY

The Marri design is a one bedroom home with a fully equipped kitchen and dining area, with open plan living leading out to a covered outdoor entertaining area and beautifully landscaped native gardens.

## **INCLUSIONS**

- One bedroom
- One bathroom
- 1 WC
- Alfresco area off living/dining
- Open-plan kitchen, dining and living area
- Built-in robes in bedroom
- All fixtures and fittings included
- Undercover carport
- Drying court
- Store room
- Fully landscaped gardens
- Paved driveway, carport and outdoor alfresco area
- Roof and external wall insulation
- Laundry in a separate alcove with doors