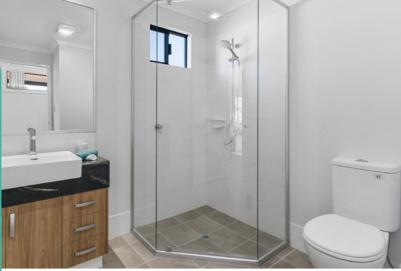

## **INCLUSIONS**

- One bedroom
- One bathroom
- 1 WC
- Alfresco area off living/dining
- Open-plan kitchen, dining and living area
- Built-in robes in bedroom
- All fixtures and fittings included
- Undercover carport
- Drying court
- Store room
- Fully landscaped gardens
- Paved driveway, carport and outdoor alfresco area
- Roof and external wall insulation
- Laundry in a separate alcove with doors