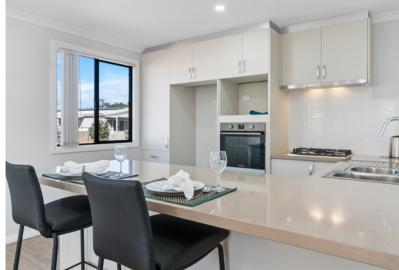

## BELONG TO A VIBRANT, EXCLUSIVE COMMUNITY

The Marri design is a one bedroom home with a fully equipped kitchen and dining area, with open plan living leading out to a covered outdoor entertaining area and beautifully landscaped native gardens.

## **INCLUSIONS**

- One bedroom
- One bathroom
- 1 WC
- Alfresco area off living/dining
- Open-plan kitchen, dining and living area
- Built-in robes in bedroom
- All fixtures and fittings included
- Undercover carport
- Drying court
- Store room
- Fully landscaped gardens
- Paved driveway, carport and outdoor alfresco area
- Roof and external wall insulation
- Laundry in a separate alcove with doors