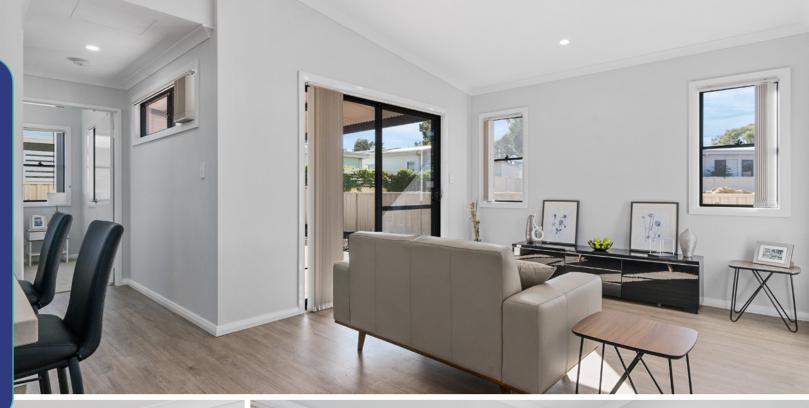

## BELONG TO A VIBRANT, EXCLUSIVE COMMUNITY

The Marri design is a one bedroom home with a fully equipped kitchen and dining area, with open plan living leading out to a covered outdoor entertaining area and beautifully landscaped native gardens.

## **INCLUSIONS**

- One bedroom
- One bathroom
- 1 WC
- Alfresco area off living/dining
- Open-plan kitchen, dining and living area
- Built-in robes in bedroom
- All fixtures and fittings included
- Undercover carport
- Drying court
- Store room
- Fully landscaped gardens
- Paved driveway, carport and outdoor alfresco area
- Roof and external wall insulation
- Laundry in a separate alcove with doors