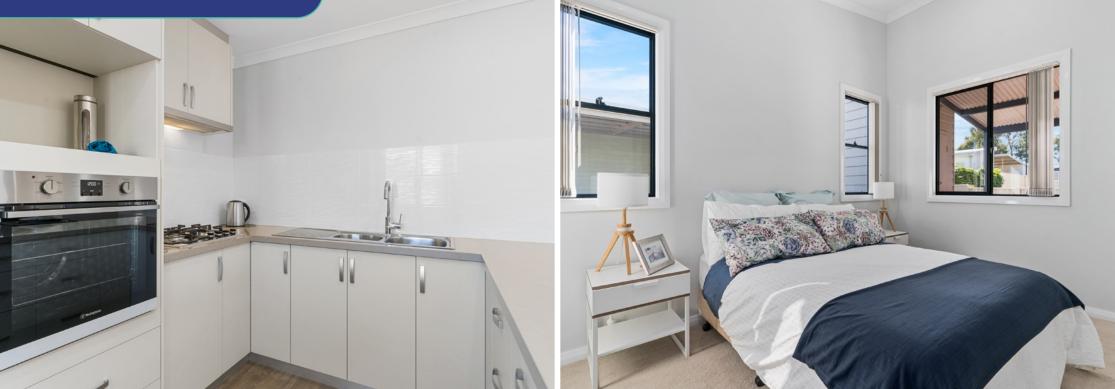

## BELONG TO A VIBRANT, EXCLUSIVE COMMUNITY

The Marri design is a one bedroom home with a fully equipped kitchen and dining area, with open plan living leading out to a covered outdoor entertaining area and beautifully landscaped native gardens.

## **INCLUSIONS**

- One bedroom
- One bathroom
- 1 WC
- Alfresco area off living/dining
- Open-plan kitchen, dining and living area
- Built-in robes in bedroom
- All fixtures and fittings included
- Undercover carport
- Drying court
- Store room
- Fully landscaped gardens
- Paved driveway, carport and outdoor alfresco area
- Roof and external wall insulation
- Laundry in a separate alcove with doors