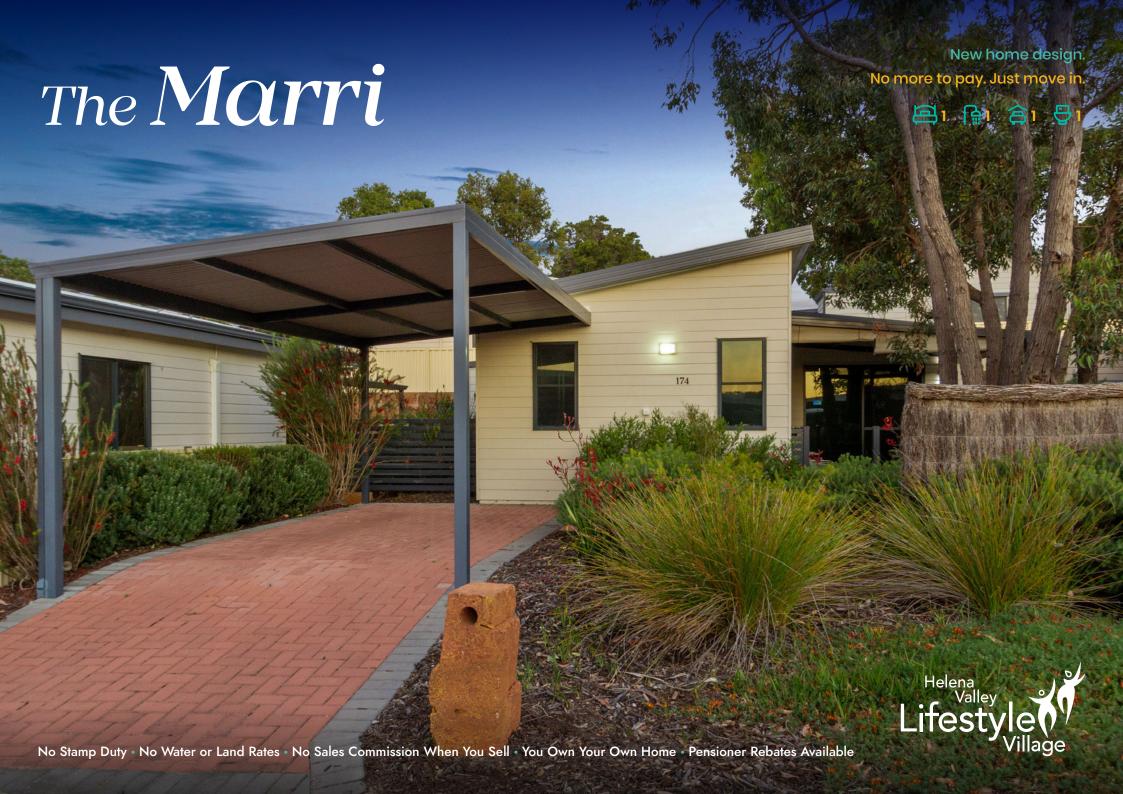

## The **Marri**

## BELONG TO A VIBRANT, EXCLUSIVE COMMUNITY

The Marri design is a one bedroom home with a fully equipped kitchen and dining area, with open plan living leading out to a covered outdoor entertaining area and beautifully landscaped native gardens.

It comes with a brick paved carport, window treatments, and external storage room.