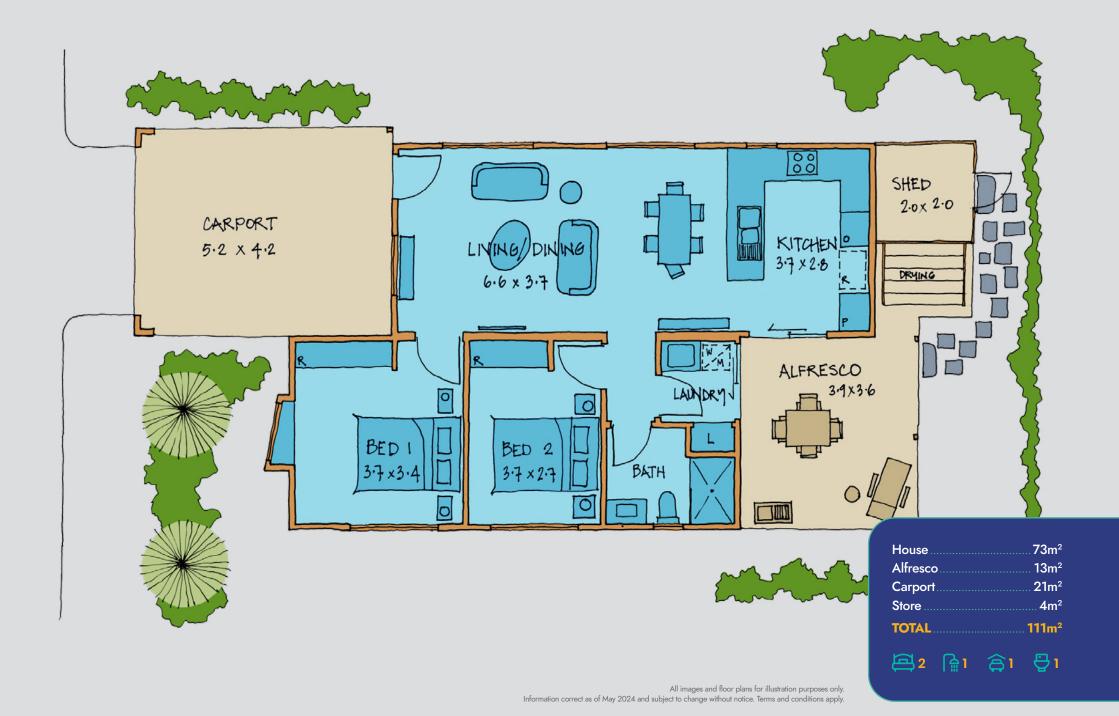

## The Eucalypt Duo

## BELONG TO A VIBRANT, EXCLUSIVE COMMUNITY

If you aren't quite ready for a 1-bedroom home, then this clever upgrade to the popular Eucalypt design gives you a bonus 2-bedroom plan to call home. A generous carport to this home with a verandah entrance leading into the main living room which has been widened to give this home the spacious feel to the open plan design. A bay window in the master bedroom and built in robes in the bedrooms offer extra storage space. The private alfresco to the rear of this home completes the picture.

## **INCLUSIONS**

- Window treatments selected from our range
- Vinyl plank floors (commercial grade)
- Open plan kitchen, dining and lounge
- Rangehood
- Q-Stone kitchen bench tops
- Large Built in robes in both bedrooms
- Walk in shower
- Separate laundry with washing machine fixtures
- Ceramic basin
- Alfresco off the kitchen
- Internal and external painting
- Reece tapware
- Single carport
- Paved driveway and crossover
- Clothesline
- Gas instant hot water
- Cladded storage shed
- Front, rear and side landscaping and reticulation
- Lockwood door furniture
- Fully insulated equivalent to 6 Star rating