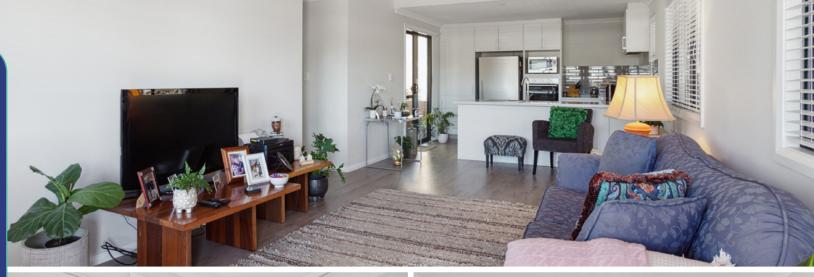

## BELONG TO A VIBRANT, EXCLUSIVE COMMUNITY

If you aren't quite ready for a 1-bedroom home, then this clever upgrade to the popular Eucalypt design gives you a bonus 2-bedroom plan to call home. A generous carport to this home with a verandah entrance leading into the main living room which has been widened to give this home the spacious feel to the open plan design. A bay window in the master bedroom and built in robes in the bedrooms offer extra storage space. The private alfresco to the rear of this home completes the picture.

## **INCLUSIONS**

- Window treatments selected from our range
- Vinyl plank floors (commercial grade)
- Open plan kitchen, dining and lounge
- Rangehood
- Q-Stone kitchen bench tops
- Large Built in robes in both bedrooms
- Walk in shower
- Separate laundry with washing machine fixtures
- Ceramic basin
- Alfresco off the kitchen
- Internal and external painting
- Reece tapware
- Single carport
- Paved driveway and crossover
- Clothesline
- Gas instant hot water
- Cladded storage shed
- Front, rear and side landscaping and reticulation
- Lockwood door furniture
- Fully insulated equivalent to 6 Star rating