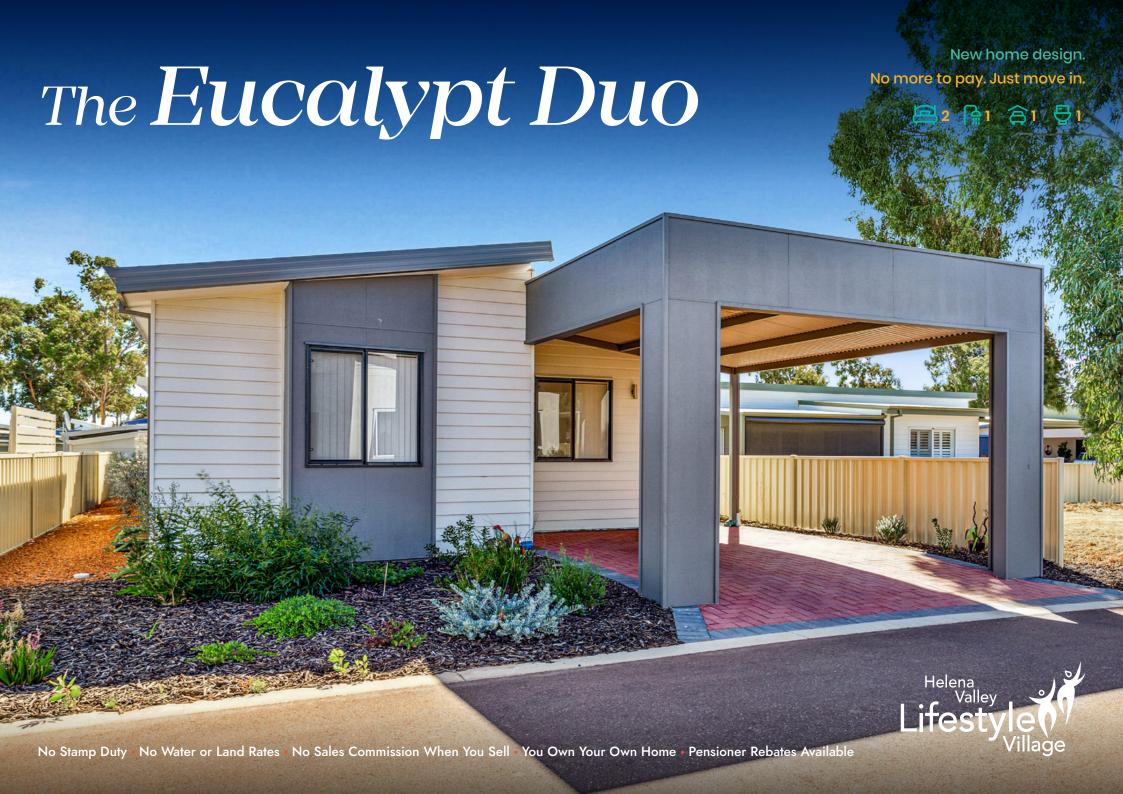

## The Eucalypt Duo

## BELONG TO A VIBRANT, EXCLUSIVE COMMUNITY

If you aren't quite ready for a 1-bedroom home, then this clever upgrade to the popular Eucalypt design gives you a bonus 2-bedroom plan to call home. A generous carport to this home with a verandah entrance leading into the main living room which has been widened to give this home the spacious feel to the open plan design. A bay window in the master bedroom and built in robes in the bedrooms offer extra storage space. The private alfresco to the rear of this home completes the picture.