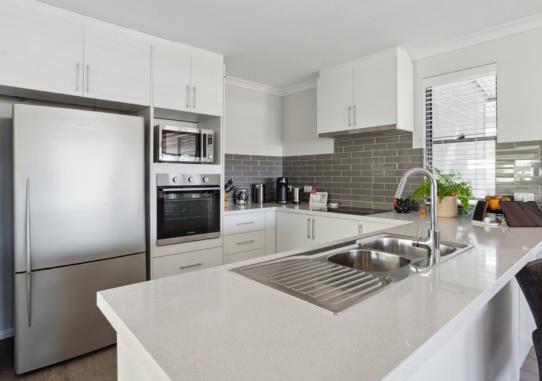

## **INCLUSIONS**

- Window treatments selected from our range
- Vinyl plank floors (commercial grade)
- Open plan kitchen, dining and lounge
- Rangehood
- Q-Stone kitchen bench tops
- Large Built in robes in both bedrooms
- Walk in shower
- Separate laundry with washing machine fixtures
- Ceramic basin
- Alfresco off the kitchen
- Internal and external painting
- Reece tapware
- Single carport
- Paved driveway and crossover
- Clothesline
- Gas instant hot water
- Cladded storage shed
- Front, rear and side landscaping and reticulation
- Lockwood door furniture
- Fully insulated equivalent to 6 Star rating