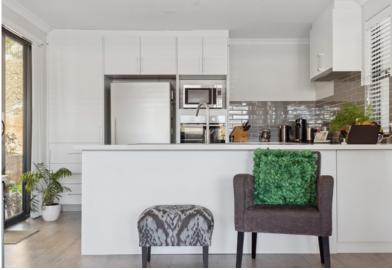

## **INCLUSIONS**

- Window treatments selected from our range
- Vinyl plank floors (commercial grade)
- Open plan kitchen, dining and lounge
- Rangehood
- Q-Stone kitchen bench tops
- Large Built in robes in both bedrooms
- Walk in shower
- Separate laundry with washing machine fixtures
- Ceramic basin
- Alfresco off the kitchen
- Internal and external painting
- Reece tapware
- Single carport
- Paved driveway and crossover
- Clothesline
- Gas instant hot water
- Cladded storage shed
- Front, rear and side landscaping and reticulation
- Lockwood door furniture
- Fully insulated equivalent to 6 Star rating