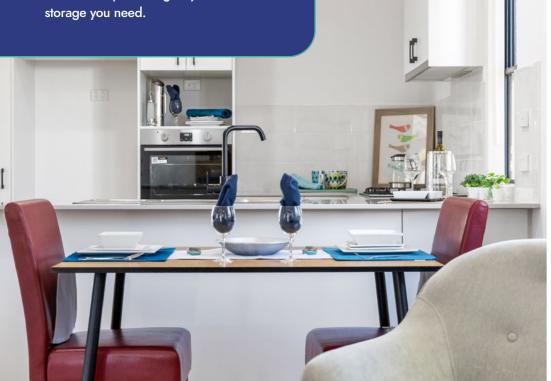

## **INCLUSIONS**

- Window treatments selected from our range
- Vinyl plank floors (commercial grade)
- Light fittings selected from our range
- Open plan kitchen, dining and lounge
- Rangehood
- Silestone kitchen bench tops
- Large walk-in robe
- Walk in shower
- Separate laundry with washing machine fixtures
- Ceramic basin
- Large alfresco off living area
- Internal and external painting
- Reece tapware
- Single carport
- Paved driveway and crossover
- Clothesline
- Gas instant hot water
- Cladded storage shed
- Front, rear and side landscaping and reticulation
- Delf door furniture
- Fully insulated equivalent to 6 Star rating