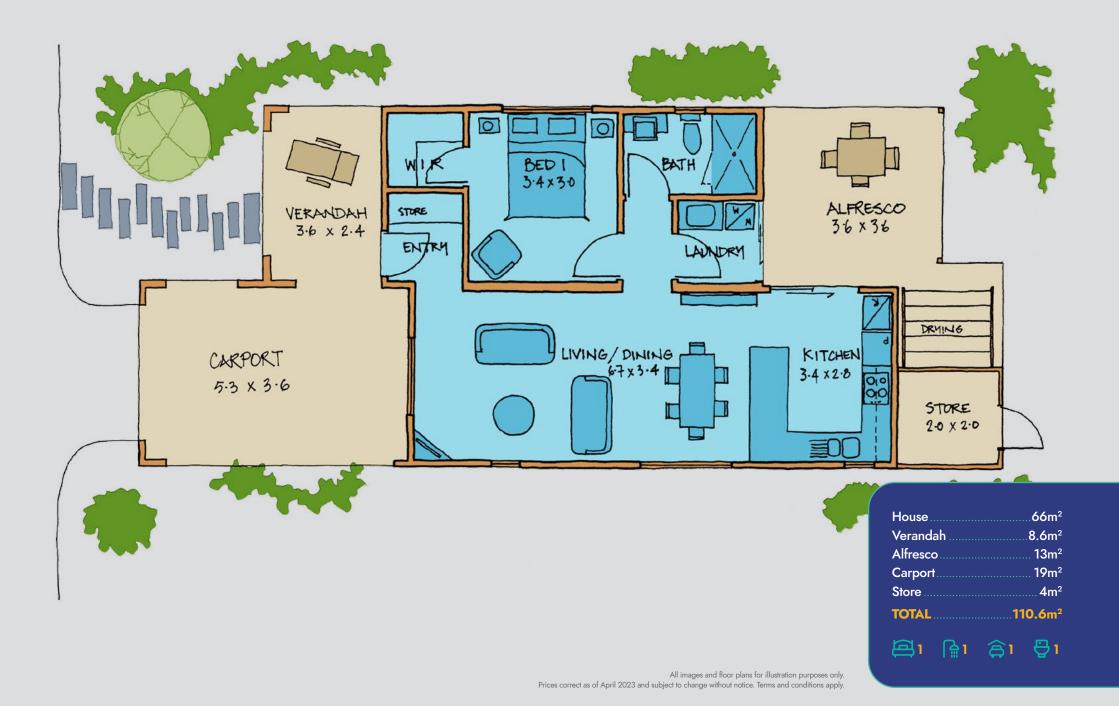

## BELONG TO A VIBRANT, EXCLUSIVE COMMUNITY

Perfect for the single person, the Eucalypt is cleverly designed to give you all the space you need, whilst being low maintenance and easy to keep tidy.

The open-plan living area gives the home its roomy feel, whilst the generously sized, alfresco area is great for entertaining.

The bedroom offers a generous walk-in robe and cupboards give you the extra storage you need.

## **INCLUSIONS**

- Window treatments selected from our range
- Vinyl plank floors (commercial grade)
- Light fittings selected from our range
- Open plan kitchen, dining and lounge
- Rangehood
- Silestone kitchen bench tops
- Large walk-in robe
- Walk in shower
- Separate laundry with washing machine fixtures
- Ceramic basin
- Large alfresco off living area
- Internal and external painting
- Reece tapware
- Single carport
- Paved driveway and crossover
- Clothesline
- Gas instant hot water
- Cladded storage shed
- Front, rear and side landscaping and reticulation
- Delf door furniture
- Fully insulated equivalent to 6 Star rating