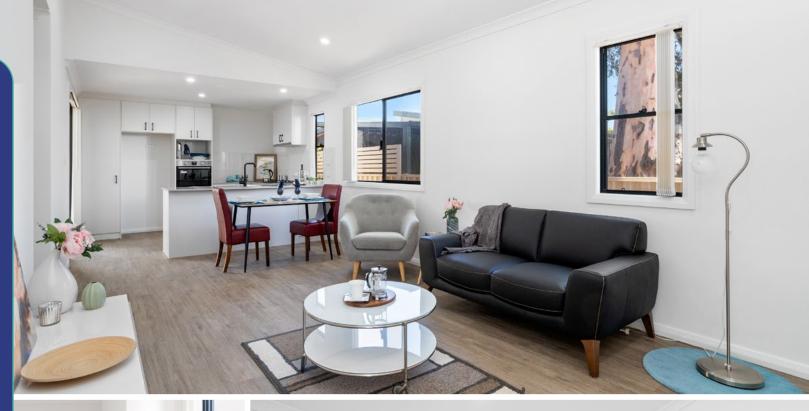

## BELONG TO A VIBRANT, EXCLUSIVE COMMUNITY

Perfect for the single person, the Eucalypt is cleverly designed to give you all the space you need, whilst being low maintenance and easy to keep tidy.

The open-plan living area gives the home its roomy feel, whilst the generously sized, alfresco area is great for entertaining.