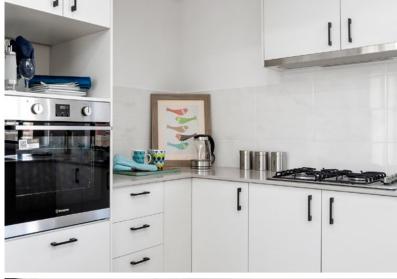

## **INCLUSIONS**

- Window treatments selected from our range
- Vinyl plank floors (commercial grade)
- Light fittings selected from our range
- Open plan kitchen, dining and lounge
- Rangehood
- Silestone kitchen bench tops
- Large walk-in robe
- Walk in shower
- Separate laundry with washing machine fixtures
- Ceramic basin
- Large alfresco off living area
- Internal and external painting
- Reece tapware
- Single carport
- Paved driveway and crossover
- Clothesline
- Gas instant hot water
- Cladded storage shed
- Front, rear and side landscaping and reticulation
- Delf door furniture
- Fully insulated equivalent to 6 Star rating