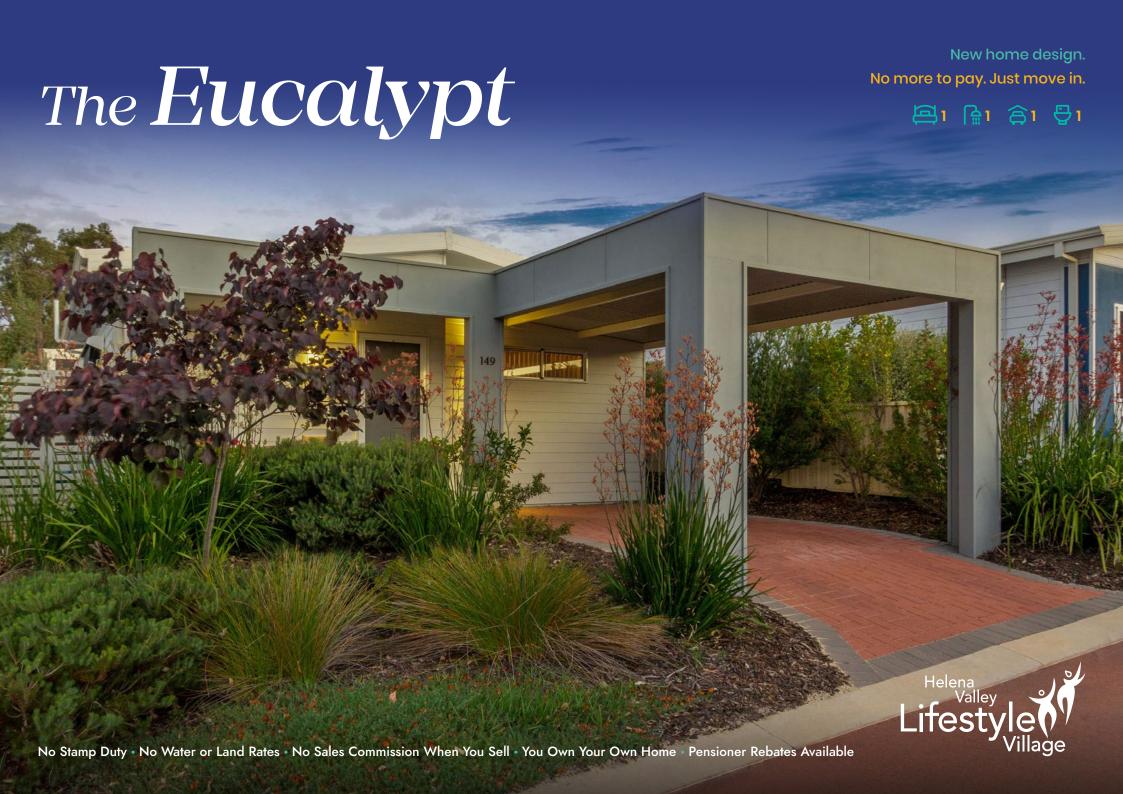

## The Eucalypt

## BELONG TO A VIBRANT, EXCLUSIVE COMMUNITY

Perfect for the single person, the Eucalypt is cleverly designed to give you all the space you need, whilst being low maintenance and easy to keep tidy.

The open-plan living area gives the home its roomy feel, whilst the generously sized, alfresco area is great for entertaining.