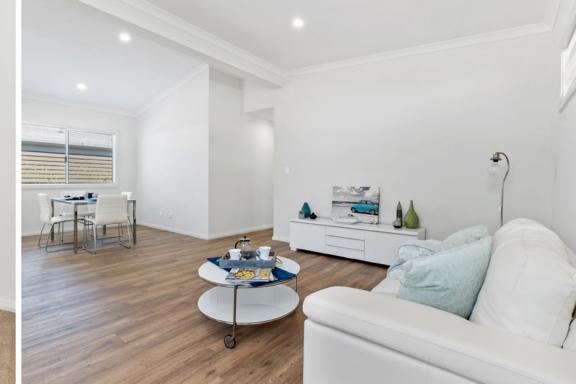

## BELONG TO A VIBRANT, EXCLUSIVE COMMUNITY

The Bellbush makes clever use of space and is great for entertaining, with large lounge area flowing through to dining room and kitchen.

A peaceful, well sized alfresco area completes the picture. The bedrooms to the back of the home both offer built-in robes for extra storage space.