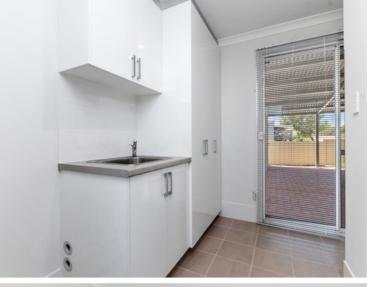

## **INCLUSIONS**

- Window treatments selected from our range
- Vinyl plank floors (commercial grade)
- Light fittings selected from our range
- Built-in robes in bedrooms
- Silestone kitchen bench tops
- Spacious kitchen with large bay window
- Open plan kitchen, dining and lounge
- Internal and external painting
- Ceramic basins
- Two x WC
- Quality tapware
- Rangehood
- Paved driveway and crossover
- Separate laundry with linen press
- Gas instant hot water
- Cladded storage shed
- Single Carport
- Front, rear and side landscaping and reticulation
- Delf door furniture
- Fully insulated equivalent to 6 Star rating