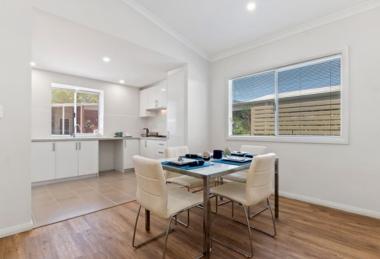

## BELONG TO A VIBRANT, EXCLUSIVE COMMUNITY

The Bellbush makes clever use of space and is great for entertaining, with large lounge area flowing through to dining room and kitchen.

A peaceful, well sized alfresco area completes the picture. The bedrooms to the back of the home both offer built-in robes for extra storage space.

## **INCLUSIONS**

- Window treatments selected from our range
- Vinyl plank floors (commercial grade)
- Light fittings selected from our range
- Built-in robes in bedrooms
- Silestone kitchen bench tops
- Spacious kitchen with large bay window
- Open plan kitchen, dining and lounge
- Internal and external painting
- Ceramic basins
- Two x WC
- Quality tapware
- Rangehood
- Paved driveway and crossover
- Separate laundry with linen press
- Gas instant hot water
- Cladded storage shed
- Single Carport
- Front, rear and side landscaping and reticulation
- Delf door furniture
- Fully insulated equivalent to 6 Star rating