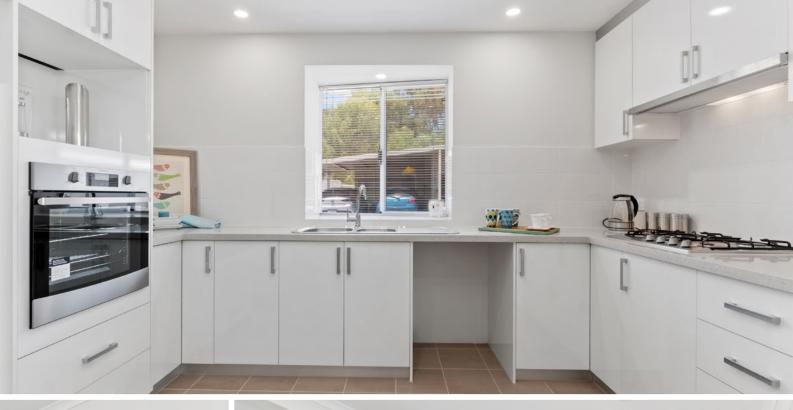

## BELONG TO A VIBRANT, EXCLUSIVE COMMUNITY

The Bellbush makes clever use of space and is great for entertaining, with large lounge area flowing through to dining room and kitchen.

A peaceful, well sized alfresco area completes the picture. The bedrooms to the back of the home both offer built-in robes for extra storage space.

## **INCLUSIONS**

- Window treatments selected from our range
- Vinyl plank floors (commercial grade)
- Light fittings selected from our range
- Built-in robes in bedrooms
- Silestone kitchen bench tops
- Spacious kitchen with large bay window
- Open plan kitchen, dining and lounge
- Internal and external painting
- Ceramic basins
- Two x WC
- Quality tapware
- Rangehood
- Paved driveway and crossover
- Separate laundry with linen press
- Gas instant hot water
- Cladded storage shed
- Single Carport
- Front, rear and side landscaping and reticulation
- Delf door furniture
- Fully insulated equivalent to 6 Star rating