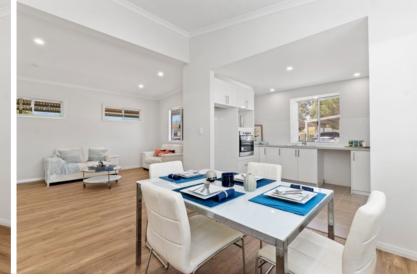

## BELONG TO A VIBRANT, EXCLUSIVE COMMUNITY

The Bellbush makes clever use of space and is great for entertaining, with large lounge area flowing through to dining room and kitchen.

A peaceful, well sized alfresco area completes the picture. The bedrooms to the back of the home both offer built-in robes for extra storage space.

## **INCLUSIONS**

- Window treatments selected from our range
- Vinyl plank floors (commercial grade)
- Light fittings selected from our range
- Built-in robes in bedrooms
- Silestone kitchen bench tops
- Spacious kitchen with large bay window
- Open plan kitchen, dining and lounge
- Internal and external painting
- Ceramic basins
- Two x WC
- Quality tapware
- Rangehood
- Paved driveway and crossover
- Separate laundry with linen press
- Gas instant hot water
- Cladded storage shed
- Single Carport
- Front, rear and side landscaping and reticulation
- Delf door furniture
- Fully insulated equivalent to 6 Star rating