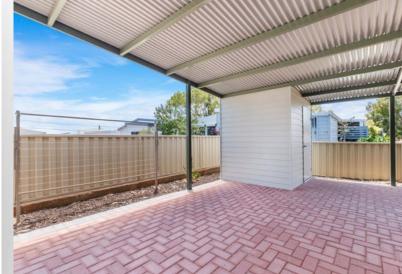

## BELONG TO A VIBRANT, EXCLUSIVE COMMUNITY

The Bellbush makes clever use of space and is great for entertaining, with large lounge area flowing through to dining room and kitchen.

A peaceful, well sized alfresco area completes the picture. The bedrooms to the back of the home both offer built-in robes for extra storage space.

## **INCLUSIONS**

- Window treatments selected from our range
- Vinyl plank floors (commercial grade)
- Light fittings selected from our range
- Built-in robes in bedrooms
- Silestone kitchen bench tops
- Spacious kitchen with large bay window
- Open plan kitchen, dining and lounge
- Internal and external painting
- Ceramic basins
- Two x WC
- Quality tapware
- Rangehood
- Paved driveway and crossover
- Separate laundry with linen press
- Gas instant hot water
- Cladded storage shed
- Single Carport
- Front, rear and side landscaping and reticulation
- Delf door furniture
- Fully insulated equivalent to 6 Star rating