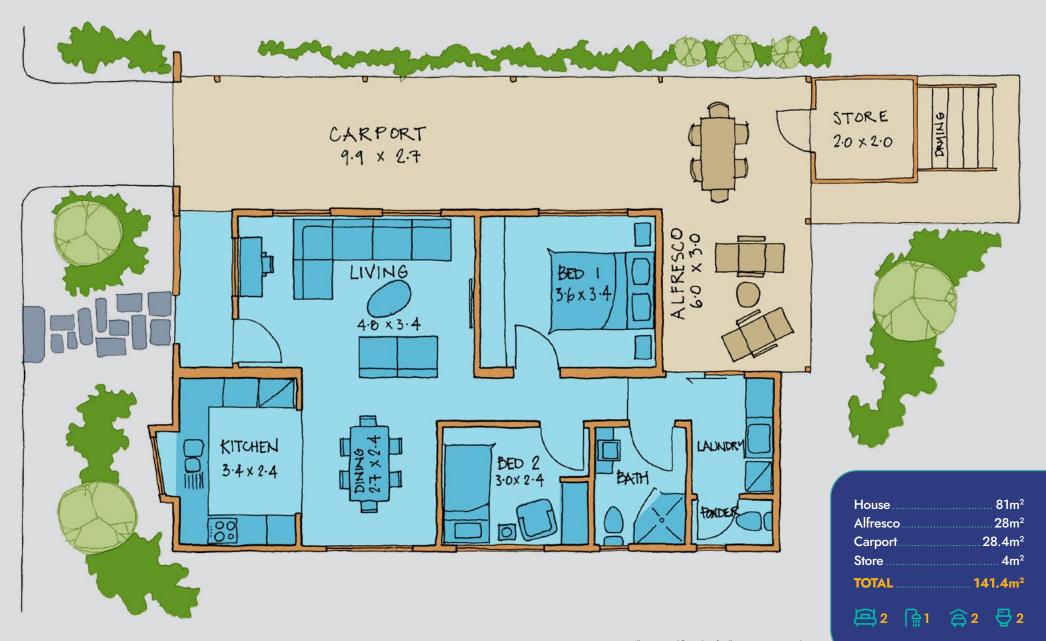

## The Bellbush

**□**2 🔓1 🛱2 🔂2

No Stamp Duty • No Water or Land Rates • No Sales Commission When You Sell • You Own Your Own Home • Pensioner Rebates Available

## BELONG TO A VIBRANT, EXCLUSIVE COMMUNITY

The Bellbush makes clever use of space and is great for entertaining, with large lounge area flowing through to dining room and kitchen.

A peaceful, well sized alfresco area completes the picture. The bedrooms to the back of the home both offer built-in robes for extra storage space.

The second bedroom is just perfect for when the grandkids or friends come to stay, or convert into a large, private study.

All images and floor plans for illustration purposes only. Prices correct as of April 2023 and subject to change without notice. Terms and conditions apply.